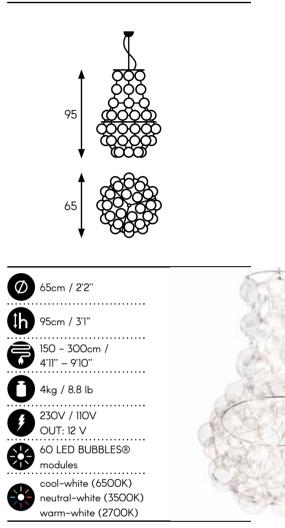

### PRINCE'S

SOFT CURVATURE AND ELEGANCE. THE COMPACT SIZE ENABLES IT TO FIT INTO THE MORE INTIMATE INTERIORS.

The smaller younger brother of the Queen's chandelier. Referring to the graceful, classic crystal chandeliers. The use of modern technology and materials gives the lamp a modern character and lightness. Prince is based on Bubbles® technology; air-filled parts from transparent PVC and LEDs. High-quality PVC contains a UV filter that protects the transparency of the lamp. The low voltage transformer is hidden in the brushed-metal ceiling rose. This chandelier was designed in 2016.

## condetion of the second second

QUEEN'S IS ALWAYS CHIC. INSPIRED BY CLASSICAL CHANDELIERS BUT WITH INNOVATIVE TECHNOLOGY MAKING IT FRESH AND MODERN.

Large chandelier for special effect, designed in 2007. 145 air-filled flexible PVC modules with LED light-points all hang on a thin stainless-steel frame. The air is the main material, making the lamp extremely lightweight. PVC with UV filter preserves the transparency through the years. The lamp is low-voltage, supplied by a discreet transformer, hidden in the cover of brushed stainless-steel and acrylic. Fitted with three suspension cords.