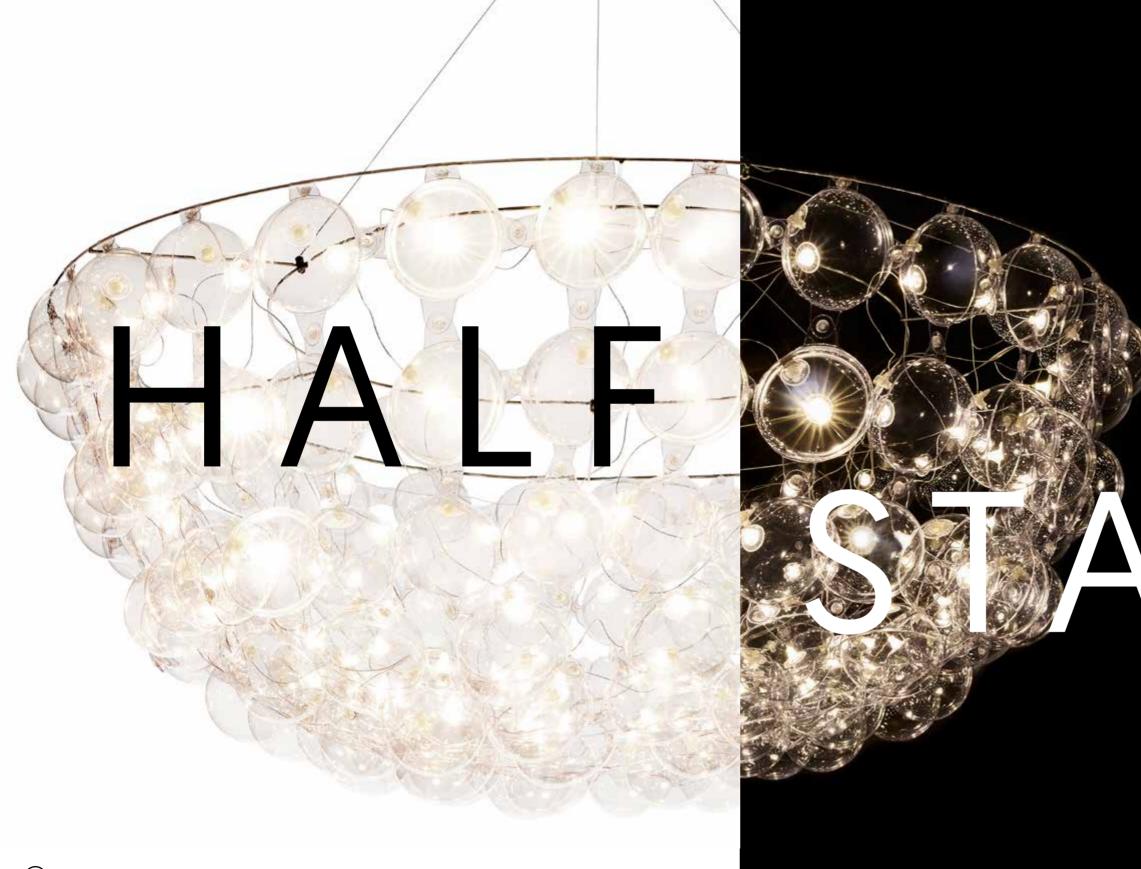

## The second secon

12345

ARC )

amp

ng

The new Half-Superstar uses the unique Bubbles® to create new possibilities – reaching a variety of interiors, even those with limited vertical space or delicate ceiling construction. All this is possible because of the slim shape of the lamp and its very low weight. Bubbles® technology makes it happen! Smart design for an unusual impression. Flexible PVC contains a UV filter. Low-voltage transformer hidden in the small canopy of brushed metal. The lamp can be mixed with the smaller Half-Star or the larger Half-Megastar.

### HALF MEGASTAR

SIMPLE FORM BUT RICH AND DECORATIVE EFFECT. A SPECTACULAR ELEMENT OF THE INTERIOR, USING UNIQUE BUBBLES® TECHNOLOGY.

Despite having the word "half" in its name, this chandelier makes a full impression. A design inspired by traditional crystal ceiling chandeliers creates new quality because of the use of modern technology. The lamp can be placed directly on the ceiling to brighten it up or it can hang in the air like a lightweight bowl of light. The construction is made of polished stainless steel. The lamp is available in cool, neutral or warm white light. HALF STAR Ø 65cm / 2'2"