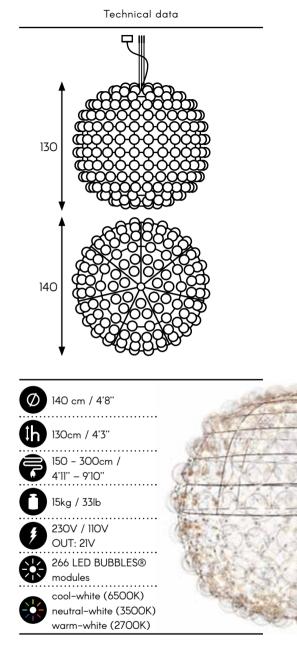

## MEGASTAR

Megastar is inspired by traditional crystal chandeliers but redefined using modern technology. This chandelier is constructed from the Bubbles® system: air-filled parts in transparent electronically-welded PVC and LEDs. 266 parts in flexible PVC contain UV filters to preserve the transparency. The chandelier is filled with air, making it extremely light despite the size. Constructed in polished stainless steel.

### MEGASTAR

Ø 140cm / 4'11"

23

Joined the Bubbles® line in 2018. They add a new dimension to the collection - they can conquer ceilings but they can also hang in the air. They will find themselves in interiors where great heights are not available - horizontal space is enough for them, they don't need much vertical. They are also not a burden with their (feather) weight. Round, slender and original. Available in various shades of white light.