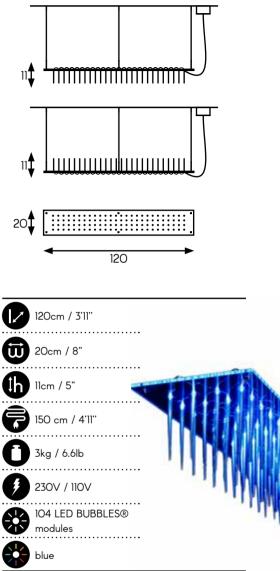

# BLUE GRASS

AN UNUSUAL CONCEPT, SOMEWHERE BETWEEN A WORK OF ART AND AN ARTICLE OF UTILITY. EPHEMERAL LAMP, CASTING SPOTS OF LIGHT AND COLOR ON ITS SURROUNDINGS.

Blue Grass is a unique decorative lamp playing with light, color, and movement. Made of clear acrylic and stainless steel flexible diffusers with 100 LED points. Moving diffusers sway with air movement or when touched. The special effect offered by this lamp throws spots of colored light onto the surface over which, or under which, the lamp hangs (the lamp can be placed in two optional positions). Blue Grass is carefully hand-crafted.