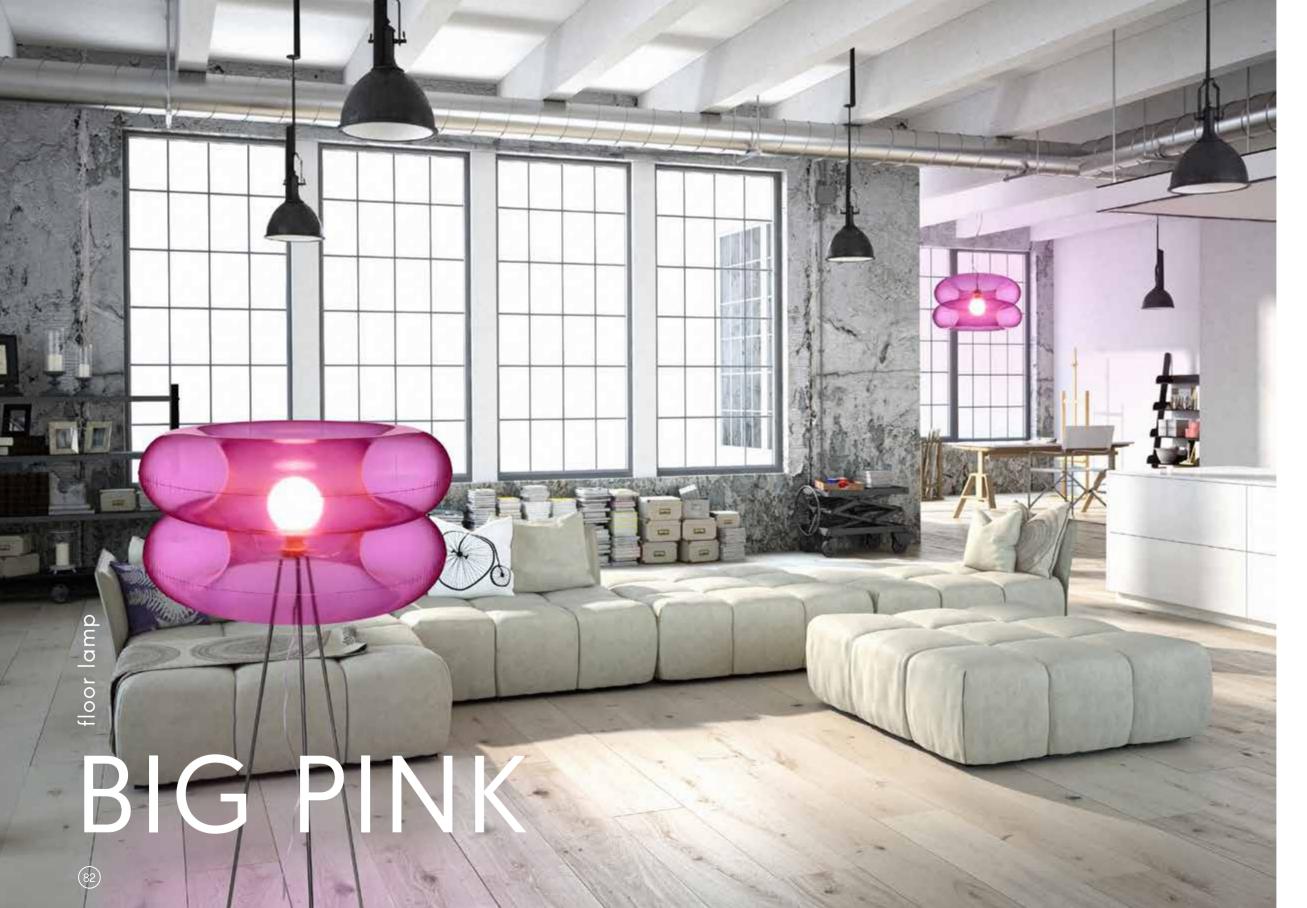

Floor lamp with a large flexible PVC shade filled with air. Inspired by the creative experiments in pop art and the designs of the '6Os. A great addition to modern, minimalist interiors, the lamp adds a dose of color and warmth. Big Pink looks great in a living room, children's room or bedroom. Suitable for public interiors, like a club, creative office space or lounge area. Brushed stainless-steel tripod, transparent inner construction. Delivered deflated with disconnected legs.