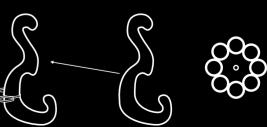

## SUPERSTAR

"TO BE A SUPERSTAR..." SOMETIMES DREAMS COME TRUE! WE PROUDLY PRESENT OUR SUPERSTAR, INTRODUCED FIRST TIME IN 2011 IN MILAN.

Superstar chandelier is made of 150 parts in transparent flexible PVC and LEDs (Bubbles® system). The air acting as a filling material makes a truly lightweight lamp. Inspired by traditional crystal chandeliers but made using modern technology, its geometrical shape fits perfectly for both contemporary and classic interiors. Constructed from polished stainless steel. Low-voltage lamp with wall/ ceiling mounted transformer in brushed stainless-steel and acrylic cover. Single suspension cord with small ceiling attachment. PVC contains UV filter to preserve the transparency. Delivered inflated.