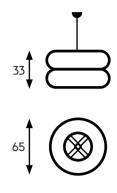

### HALF MEGASTAR

SIMPLE FORM BUT RICH AND DECORATIVE EFFECT. A SPECTACULAR ELEMENT OF THE INTERIOR, USING UNIQUE BUBBLES® TECHNOLOGY.

Despite having the word "half" in its name, this chandelier makes a full impression. A design inspired by traditional crystal ceiling chandeliers creates new quality because of the use of modern technology. The lamp can be placed directly on the ceiling to brighten it up or it can hang in the air like a lightweight bowl of light. The construction is made of polished stainless steel. The lamp is available in cool, neutral or warm white light. HALF STAR Ø 65cm / 2'2"