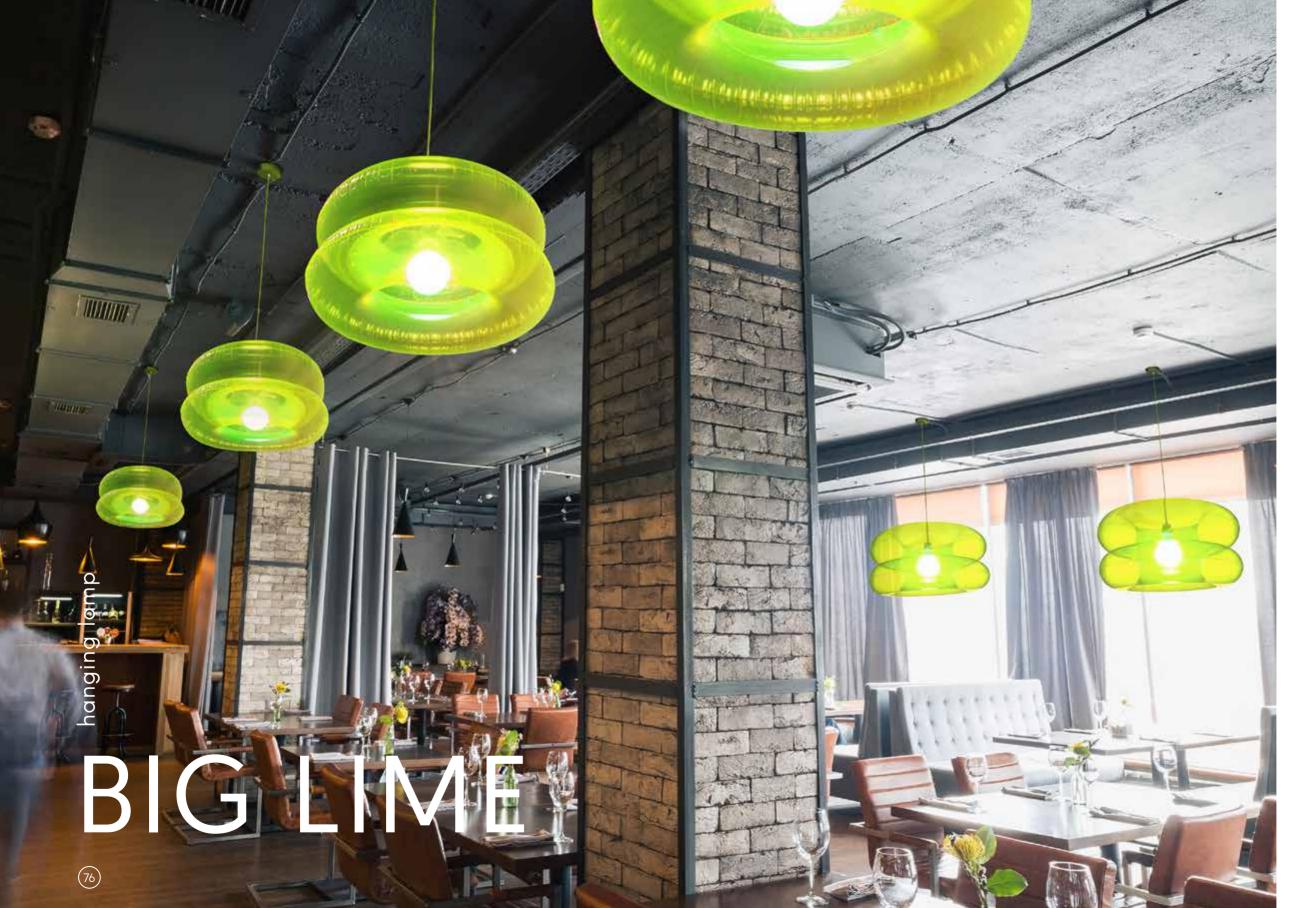

## 

MUST DESIGN ALWAYS BE A SERIOUS THING? IS IT POSSIBLE TO COMBINE A DELIGHTFUL FUNCTIONALITY AND FUN? HERE COME THE COLORS. BIG COLORS!

Pendant lamp with a large flexible PVC shade filled with air. Inspired by pop art and the colors of Summer. BIG LIME invigorates everything around, giving a feeling of freshness and joy. The lamp's transparent color is a tasteful, well-balanced mix of yellow and green. It can easily transform any interior into a relax-appropriate space.