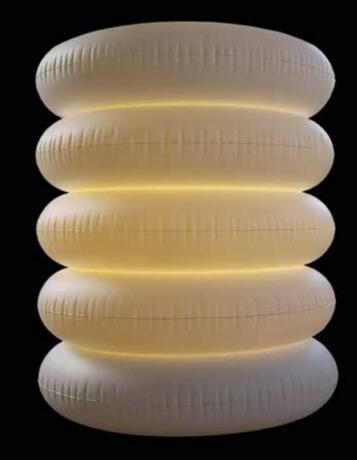

s – black wire with a black canopy or black and white cloth-covered wire with canopy in polished metal. For use with an energy-saving light bulb. Delivered deflated for self-inflating. Also available in a floor version. DECORATIVE LAMP WHICH COMBINES BEAUTY WITH A TOUCH OF IRONY. INSPIRED BY BAROQUE FORMS AND MURANO GLASS CHANDELIERS. EIGHT AIR-FILLED ARMS GIVE THE APPEARANCE OF GLASS, A REAL FEATHERWEIGHT.



















An unusual and spectacular chandelier, different from other lamps. Transparent, with large flexible, air-filled shade in high-quality PVC with UV filter. The arms can be placed 3 different ways to make 3 possible lamp forms and sizes (it's up to you!). Transparent acrylic construction, semi-transparent 3-wire sling. Lamp delivered deflated for self-assembling.

67







### THE ICON OF POLISH DESIGN! ROOTED IN AND INSPIRED BY THE DESIGN OF THE '60S BUT MADE USING PRESENT-DAY TECHNOLOGY.







A large and impressive lamp for indoor or outdoor use. Lightweight air-filled shape made of resistant thermoplastic polyurethane (TPU). Geometric and, at the same time, soft and elegant, it fits both a classic and modern style. Pleasant diffused light that creates a serene, cheerful mood. Lampshade in warm white with a matte finish with long black cord and internal frame in black plastic. Water-resistant (IP44) in its outdoor version. Delivered deflated for self-inflating. Easy to store.



| Technical data |                                                              |          |  |   |  |
|----------------|-----------------------------------------------------