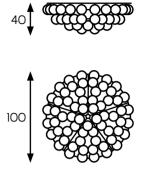

(11)

THE SMALLEST AND THE NEWEST LAMP IN THE STARS LINE LIGHTNESS AND A UNIQUE DESIGN **ON A COMPACT** SCALE.

STARLETTE

hanging lai

| Ø  | 50cm / l'7"                      |
|----|----------------------------------|
| th | 45cm / l'6"                      |
| 7  | 150 - 300cm /<br>4'11'' - 9'10'' |
| 0  | 3kg / 6.6lb                      |
| Ø  | 230V / 110V<br>OUT: 12V          |
|    | 24 LED BUBBLES®<br>modules       |

A light-weight and unique design of the STARS series on a smaller scale. The smallest and the newest lamp in the STARS line. Designed in 2016, Starlette was created at the special request of our customers, who demanded a smaller Star. And here it is - a small but truly impressive version! It works perfectly as a single lamp and also when multiplied. Very lightweight and energy-efficient. Low-voltage transformer cleverly hidden in the canopy. A construction made of polished stainless steel. The lamp is available in three shades of white light: cool, neutral or warm white.