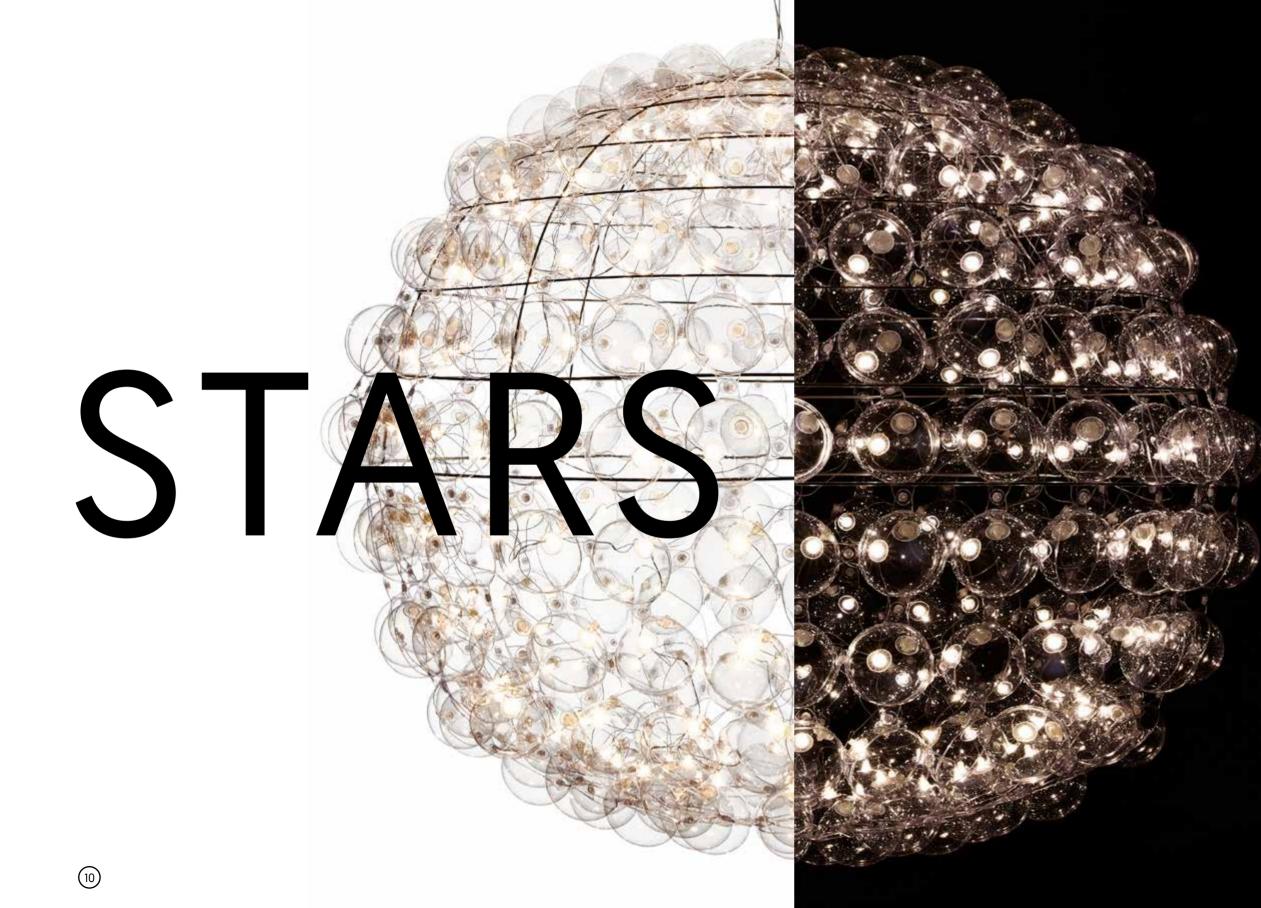

### • B U B B L E S

The Bubbles family combines a unique technology made up of air, flexible plastic, steel, and LEDs. The main component of these unusual lamps remains the air, which makes them extremely light. Bubbles includes a number of lamps of various shapes and sizes. Crystals made from air!

(\*)

ö

0

A group of spherical lamps made using the unique Bubbles technology. Years of experiments, many trials and prototypes, all led to the creation of these unusual lamps. The first was the STAR, designed in 2004, then came the Superstar and further Stars followed. The last, in 2016, was the smallest, Starlette. STAR lamps are suited to both residential and public spaces. Available in various shades of white light. They use their flickering beauty to transform every interior into something exceptional.