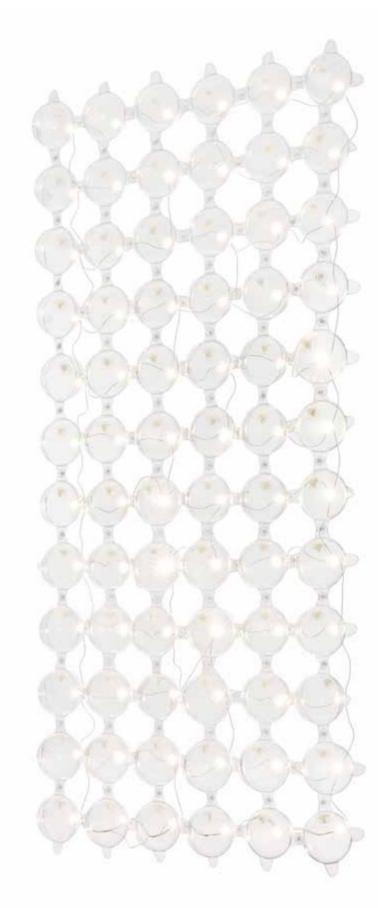

Bubbles® parts are spherical modules that are combined to form a luminous net that is elastic, lightweight, and flexible. The basic form created in this way is a kind of screen or divider. The Bubbles® screen itself is a product and can be used as a luminous room-divider or decorative screen, which has many uses; it divides the space, illuminates it, and decorates. It is available as a modular option in the form of a sheet, or it can be custom-made to the desired size. THIS UNUSUAL CHANDELIER WAS CREATED FOR THE HEADQUARTERS OF THE AGNAT COMPANY, LOCATED IN THE RESTORED 19TH CENTURY FRITZ HEROLDT'S VILLA IN BYDGOSZCZ.