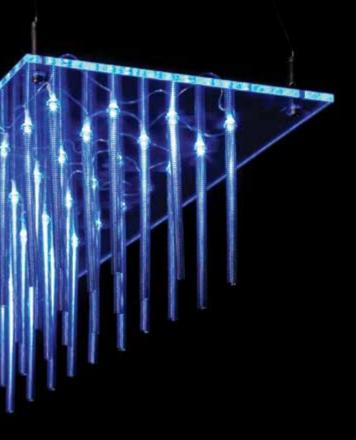

# BLUE GRASS

AN UNUSUAL CONCEPT, SOMEWHERE BETWEEN A WORK OF ART AND AN ARTICLE OF UTILITY. EPHEMERAL LAMP, CASTING SPOTS OF LIGHT AND COLOR ON ITS SURROUNDINGS.

Blue Grass is a unique decorative lamp playing with light, color, and movement. Made of clear acrylic and stainless steel flexible diffusers with 100 LED points. Moving diffusers sway with air movement or when touched. The special effect offered by this lamp throws spots of colored light onto the surface over which, or under which, the lamp hangs (the lamp can be placed in two optional positions). Blue Grass is carefully hand-crafted.