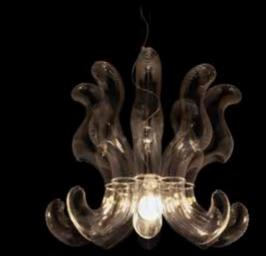

A LIGHTWEIGHT AND TRANSPARENT LAMP WHICH HAS NOTHING TO HIDE. A BUNCH OF LUMINOUS GRAPES SUSPENDED ON A STAINLESS STEEL CONSTRUCTION.

hanging lan

14

STAR

Original, fresh design and as light as air. STAR lamp is made of 48 air-filled parts in transparent electronically welded PVC with LED light-points (Bubbles® system developed by PUFF-BUFF). Bubbles® elements with their shiny surfaces reflect the ambient colors. High-quality material contains a UV filter for long-lasting protection of transparency. Low-voltage transformer cleverly hidden in the canopy. Very low energy consumption. The lamp is available in three shades of white light, can also be custom-made in colored light. Delivered fully inflated.