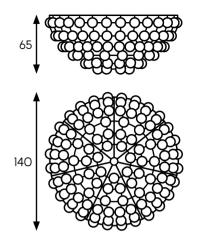

### MEGASTAR

Ø 140cm / 4'11"

23

Joined the Bubbles® line in 2018. They add a new dimension to the collection - they can conquer ceilings but they can also hang in the air. They will find themselves in interiors where great heights are not available - horizontal space is enough for them, they don't need much vertical. They are also not a burden with their (feather) weight. Round, slender and original. Available in various shades of white light.

### HALF MEGASTAR

SIMPLE FORM BUT RICH AND DECORATIVE EFFECT. A SPECTACULAR ELEMENT OF THE INTERIOR, USING UNIQUE BUBBLES® TECHNOLOGY.

Despite having the word "half" in its name, this chandelier makes a full impression. A design inspired by traditional crystal ceiling chandeliers creates new quality because of the use of modern technology. The lamp can be placed directly on the ceiling to brighten it up or it can hang in the air like a lightweight bowl of light. The construction is made of polished stainless steel. The lamp is available in cool, neutral or warm white light. HALF STAR Ø 65cm / 2'2"