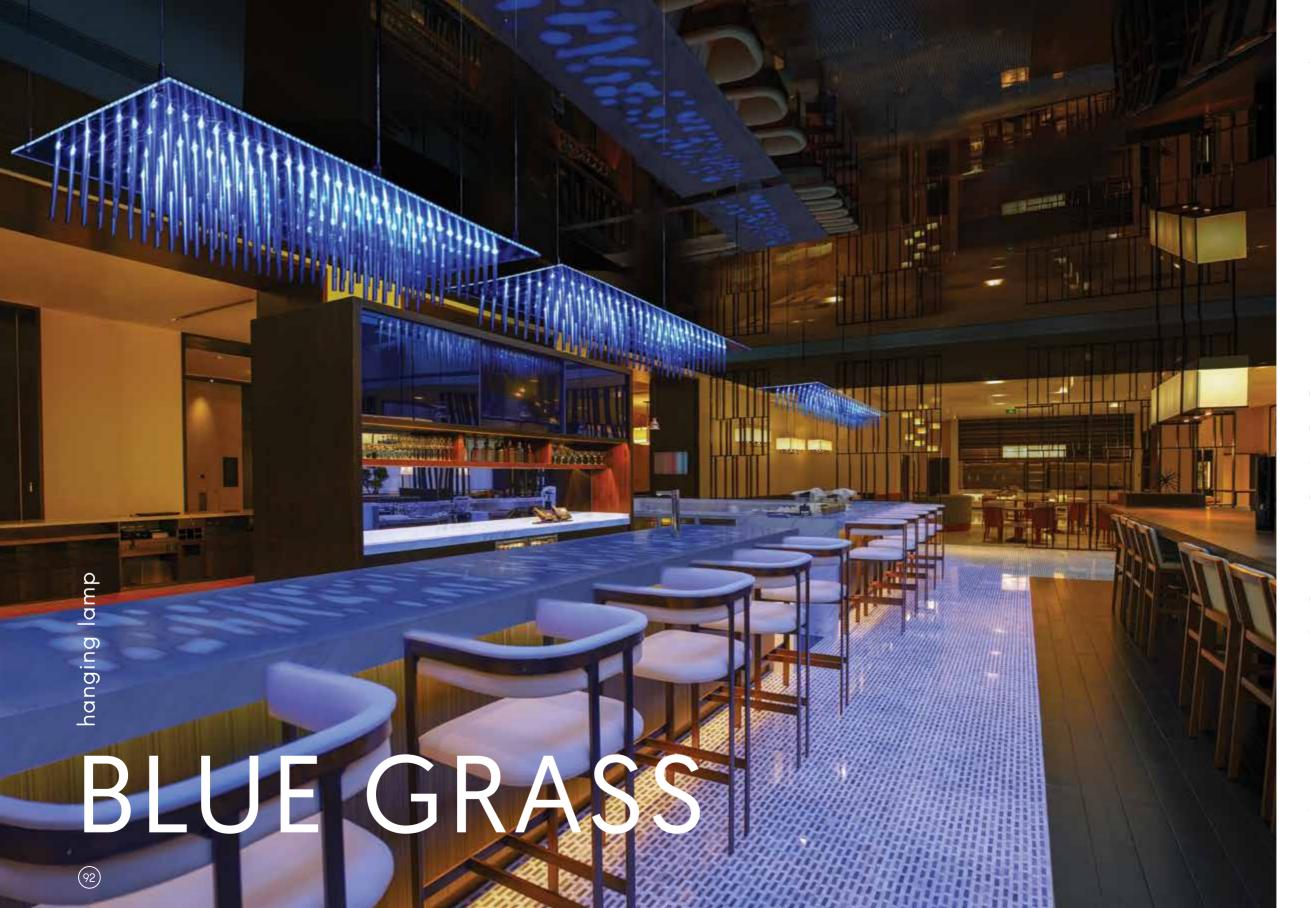

# BLUE GRASS

AN UNUSUAL CONCEPT, SOMEWHERE BETWEEN A WORK OF ART AND AN ARTICLE OF UTILITY. EPHEMERAL LAMP, CASTING SPOTS OF LIGHT AND COLOR ON ITS SURROUNDINGS.

Blue Grass is a unique decorative lamp playing with light, color, and movement. Made of clear acrylic and stainless steel flexible diffusers with 100 LED points. Moving diffusers sway with air movement or when touched. The special effect offered by this lamp throws spots of colored light onto the surface over which, or under which, the lamp hangs (the lamp can be placed in two optional positions). Blue Grass is carefully hand-crafted.