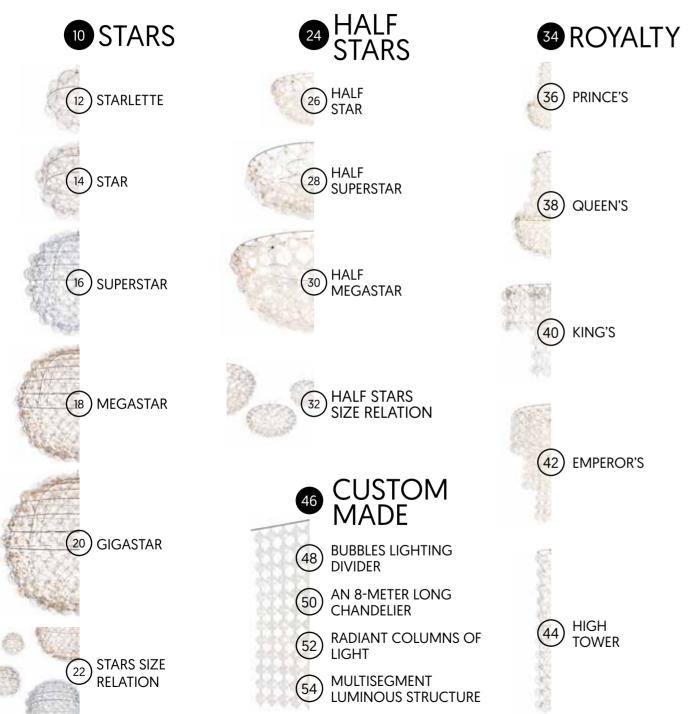

# buff

Our products are designed to be light.

### • B U B B L E S

The Bubbles family combines a unique technology made up of air, flexible plastic, steel, and LEDs. The main component of these unusual lamps remains the air, which makes them extremely light. Bubbles includes a number of lamps of various shapes and sizes. Crystals made from air!

(\*)

ö

0

A group of spherical lamps made using the unique Bubbles technology. Years of experiments, many trials and prototypes, all led to the creation of these unusual lamps. The first was the STAR, designed in 2004, then came the Superstar and further Stars followed. The last, in 2016, was the smallest, Starlette. STAR lamps are suited to both residential and public spaces. Available in various shades of white light. They use their flickering beauty to transform every interior into something exceptional.

(11)

THE SMALLEST AND THE NEWEST LAMP IN THE STARS LINE LIGHTNESS AND A UNIQUE DESIGN **ON A COMPACT** SCALE.

STARLETTE

hanging lai

| Ø  | 50cm / l'7"                      |
|----|----------------------------------|
| th | 45cm / l'6"                      |
| 7  | 150 - 300cm /<br>4'11'' - 9'10'' |
| 0  | 3kg / 6.6lb                      |
| Ø  | 230V / 110V<br>OUT: 12V          |
|    | 24 LED BUBBLES®<br>modules       |

A light-weight and unique design of the STARS series on a smaller scale. The smallest and the newest lamp in the STARS line. Designed in 2016, Starlette was created at the special request of our customers, who demanded a smaller Star. And here it is - a small but truly impressive version! It works perfectly as a single lamp and also when multiplied. Very lightweight and energy-efficient. Low-voltage transformer cleverly hidden in the canopy. A construction made of polished stainless steel. The lamp is available in three shades of white light: cool, neutral or warm white.

A LIGHTWEIGHT AND TRANSPARENT LAMP WHICH HAS NOTHING TO HIDE. A BUNCH OF LUMINOUS GRAPES SUSPENDED ON A STAINLESS STEEL CONSTRUCTION.

hanging lan

14

STAR

Original, fresh design and as light as air. STAR lamp is made of 48 air-filled parts in transparent electronically welded PVC with LED light-points (Bubbles® system developed by PUFF-BUFF). Bubbles® elements with their shiny surfaces reflect the ambient colors. High-quality material contains a UV filter for long-lasting protection of transparency. Low-voltage transformer cleverly hidden in the canopy. Very low energy consumption. The lamp is available in three shades of white light, can also be custom-made in colored light. Delivered fully inflated.

## SUPERSTAR

"TO BE A SUPERSTAR..." SOMETIMES DREAMS COME TRUE! WE PROUDLY PRESENT OUR SUPERSTAR, INTRODUCED FIRST TIME IN 2011 IN MILAN.

Superstar chandelier is made of 150 parts in transparent flexible PVC and LEDs (Bubbles® system). The air acting as a filling material makes a truly lightweight lamp. Inspired by traditional crystal chandeliers but made using modern technology, its geometrical shape fits perfectly for both contemporary and classic interiors. Constructed from polished stainless steel. Low-voltage lamp with wall/ ceiling mounted transformer in brushed stainless-steel and acrylic cover. Single suspension cord with small ceiling attachment. PVC contains UV filter to preserve the transparency. Delivered inflated.

(17)

SPLENDID CHANDELIER, MADE TO DELIGHT. IMPRESSIVE SIZE, LIGHT WEIGHT, ENCHANTMENT GUARANTEED.

## MEGASTAR

Megastar is inspired by traditional crystal chandeliers but redefined using modern technology. This chandelier is constructed from the Bubbles® system: air-filled parts in transparent electronically-welded PVC and LEDs. 266 parts in flexible PVC contain UV filters to preserve the transparency. The chandelier is filled with air, making it extremely light despite the size. Constructed in polished stainless steel.

## GIGASTAR

SPECIAL TASK LAMP WHICH GUARANTEES AN EXTRAORDINARY AND SPECTACULAR EFFECT! THE BIGGEST OF THE STARS, AN ILLUMINATING GLOBE OF IMPRESSIVE SIZE USING LIGHTWEIGHT BUBBLES TECHNOLOGY.

Gigastar is the largest stock chandelier offered by Puff-Buff, designed in 2017, an almost two-meter-wide (six feet) ball of light. It is made of 378 Bubbles® modules – pneumatic elements made from transparent, flexible PVC integrated with LEDs. Because air is the basic building material of the chandelier, it is extremely lightweight. The delicate but strong construction is made of stainless steel.

### MEGASTAR

Ø 140cm / 4'11"

23

Joined the Bubbles® line in 2018. They add a new dimension to the collection - they can conquer ceilings but they can also hang in the air. They will find themselves in interiors where great heights are not available - horizontal space is enough for them, they don't need much vertical. They are also not a burden with their (feather) weight. Round, slender and original. Available in various shades of white light.

ROUND BUT SLIM LAMP DESIGNED TO DECORATE CEILINGS OR HANG FREELY IN THE AIR.

### LF STAR

ceiling lamp

Smart lamp, which can be used both as a ceiling lamp and as a hanging lamp. Round, slender and original, small design star, great for creating arrangements and multiplications. Doesn't burden with its (feather) weight. Delicate but strong construction made of stainless steel. The lamp is available with LED light in various shades of white.

(27)

SPECTACULAR AND SLIM PLAFOND, WHICH CAN CONVERT THE CEILING INTO AN EYE-CATCHING CONSTELLATION.

## The second secon

12345

ARC )

amp

ng

The new Half-Superstar uses the unique Bubbles® to create new possibilities – reaching a variety of interiors, even those with limited vertical space or delicate ceiling construction. All this is possible because of the slim shape of the lamp and its very low weight. Bubbles® technology makes it happen! Smart design for an unusual impression. Flexible PVC contains a UV filter. Low-voltage transformer hidden in the small canopy of brushed metal. The lamp can be mixed with the smaller Half-Star or the larger Half-Megastar.

### HALF MEGASTAR

SIMPLE FORM BUT RICH AND DECORATIVE EFFECT. A SPECTACULAR ELEMENT OF THE INTERIOR, USING UNIQUE BUBBLES® TECHNOLOGY.

Despite having the word "half" in its name, this chandelier makes a full impression. A design inspired by traditional crystal ceiling chandeliers creates new quality because of the use of modern technology. The lamp can be placed directly on the ceiling to brighten it up or it can hang in the air like a lightweight bowl of light. The construction is made of polished stainless steel. The lamp is available in cool, neutral or warm white light. HALF STAR Ø 65cm / 2'2"

Lamps referring to classic forms and palace chandeliers but in a modern and unique way. These lights mesmerize us with their beauty and, at the same time, are devoid of literality and weight. Thanks to their innovative technology, these lamps catch our eye and add a lightness to the interior.

### PRINCE'S

SOFT CURVATURE AND ELEGANCE. THE COMPACT SIZE ENABLES IT TO FIT INTO THE MORE INTIMATE INTERIORS.

The smaller younger brother of the Queen's chandelier. Referring to the graceful, classic crystal chandeliers. The use of modern technology and materials gives the lamp a modern character and lightness. Prince is based on Bubbles® technology; air-filled parts from transparent PVC and LEDs. High-quality PVC contains a UV filter that protects the transparency of the lamp. The low voltage transformer is hidden in the brushed-metal ceiling rose. This chandelier was designed in 2016.

## condetion of the second second

QUEEN'S IS ALWAYS CHIC. INSPIRED BY CLASSICAL CHANDELIERS BUT WITH INNOVATIVE TECHNOLOGY MAKING IT FRESH AND MODERN.

Large chandelier for special effect, designed in 2007. 145 air-filled flexible PVC modules with LED light-points all hang on a thin stainless-steel frame. The air is the main material, making the lamp extremely lightweight. PVC with UV filter preserves the transparency through the years. The lamp is low-voltage, supplied by a discreet transformer, hidden in the cover of brushed stainless-steel and acrylic. Fitted with three suspension cords.

SIMPLICITY AND BEAUTY. CLASSIC SHAPE MADE USING REVOLUTIONARY BUBBLES® TECHNOLOGY.

chande

KING'S

Designed 14 years ago, the first of the large chandeliers in the collection, ever-beautiful. The form relates to the chandelier archetype, the original technology and material give the lamp a truly modern character. Air-filled PVC modules and 114 LEDs in one of three shades of white are suspended on a delicate stainless- steel polished frame. The high-quality PVC film has a UV filter for transparency protection. Extremely low weight allows the chandelier to be used in many different types of ceiling. (41)

XXL SIZE AND A SHAPE BALANCED BETWEEN MODERN AND CLASSIC. AN EXCEPTIONAL CHANDELIER, WHICH LEAVES NOBODY FEELING INDIFFERENT.

chandelier

(42)

EMPEROR'

Technical data

A chandelier made to create special interiors. Extraordinary height of 2 meters with three layers of Bubbles® lighting elements. The form relates to the archetypal palace chandelier but the original technology and material give the lamp a modern character. The air-filled modules with LEDs in one of three shades of white are suspended on a polished stainless-steel frame. Low weight gives many possibilities.

AN ORIGINAL LONG CHANDELIER, LIKE A GREAT LUMINOUS STALACTITE. EXTREMELY LIGHTWEIGHT AND CAN BE CUSTOM-MADE IN VARIOUS LENGTHS AND DIAMETERS.

(44)

### Technical data

Spectacular chandelier in the shape of a lighting column. A marriage of pneumatic technology and LEDs for special lighting effect. an important quality is its very low weight and energy-efficiency. High quality material with UV filter to preserve the transparency. Low power consumption, max. 20 W. The tube can be easily customized in thickness and length (possible L of 10 meters or more). The lamp is available with LED lights in one of three shades of white.

PUFF-BUFF creates also unique light structures custom-made to order. We make our customized products mainly based on our Bubbles lighting system. Bubbles means lightness and modularity, which allows for the building of a variety of unique and beautiful light structures, and also can be used to create large structures. This is how big chandeliers are created; structures with unusual shapes, and unique lamps designed for specific interiors—resulting in custom lightening that is lightweight, exceptional, and spectacular.

(47)

A UNIQUE PRODUCT, WHICH IS MORE THAN JUST A LAMP. A LIGHTWEIGHT SCREEN THAT CAN ILLUMINATE AND DECORATE WINDOWS, WALLS AS WELL AS CAN ACT AS A TRANSLUCENT, LUMINOUS ROOM DIVIDER.