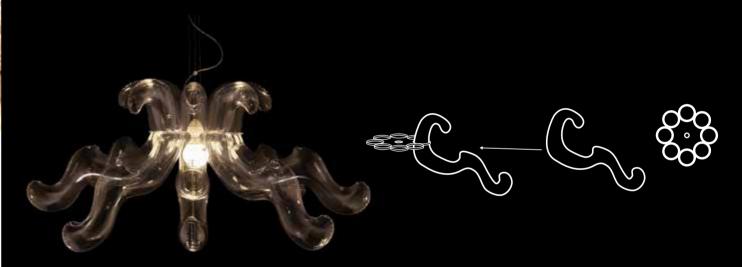

A LIGHTWEIGHT AND TRANSPARENT LAMP WHICH HAS NOTHING TO HIDE. A BUNCH OF LUMINOUS GRAPES SUSPENDED ON A STAINLESS STEEL CONSTRUCTION.

hanging lan

14

STAR

Original, fresh design and as light as air. STAR lamp is made of 48 air-filled parts in transparent electronically welded PVC with LED light-points (Bubbles® system developed by PUFF-BUFF). Bubbles® elements with their shiny surfaces reflect the ambient colors. High-quality material contains a UV filter for long-lasting protection of transparency. Low-voltage transformer cleverly hidden in the canopy. Very low energy consumption. The lamp is available in three shades of white light, can also be custom-made in colored light. Delivered fully inflated.

## SUPERSTAR

"TO BE A SUPERSTAR..." SOMETIMES DREAMS COME TRUE! WE PROUDLY PRESENT OUR SUPERSTAR, INTRODUCED FIRST TIME IN 2011 IN MILAN.

Superstar chandelier is made of 150 parts in transparent flexible PVC and LEDs (Bubbles® system). The air acting as a filling material makes a truly lightweight lamp. Inspired by traditional crystal chandeliers but made using modern technology, its geometrical shape fits perfectly for both contemporary and classic interiors. Constructed from polished stainless steel. Low-voltage lamp with wall/ ceiling mounted transformer in brushed stainless-steel and acrylic cover. Single suspension cord with small ceiling attachment. PVC contains UV filter to preserve the transparency. Delivered inflated.