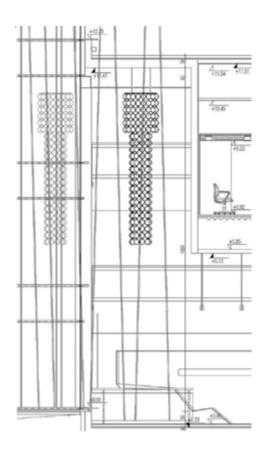

Architecture and Interior Design: APA KURYŁOWICZ.

Realization: 2013.

THE LIGHTING STRUCTURE CONSTRUCTED FOR THE PRESTIGIOUS BUILDING OF THE RENOMA DEPARTMENT STORE CONSISTED OF 'WAVES" AND "TUBES" BASED ON THE BUBBLES SYSTEM.

ects

proje

lighting

-made

Custom

(54

The prestigious building of the Renoma Department Store was built in 1930, and in 2009, it underwent a thorough renovation and expansion, restoring its splendour and enlarging its space considerably. Lightweight and spectacular lighting structures were installed in the main, high, glass lobby of the building.

The structure consisted of 15 pieces of specially designed "waves" and "tubes" based on the BUBBLES system, which were suspended at different heights. The great property of the Bubbles system was used here, and thanks to its lightweight, the chandeliers could be mounted directly to the glass ceiling. The project used over 2,500 LED BUBBLES lighting modules.

Original Architecture: HERMANN DERNBURG.

Renovation and Expansion: MAĆKÓW PRACOWNIA PROJEKTOWA.

Realization: 2009.

(55)

AN ELEGANT AND FRESH CONCEPT, A TWO-TONE LAMP IN THE RIGHT SIZE BUT VERY LIGHTWEIGHT, INSPIRED BY ONE OF THE MOST BEAUTIFUL MAMMALS.