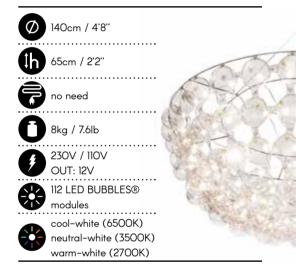

### HALF MEGASTAR

SIMPLE FORM BUT RICH AND DECORATIVE EFFECT. A SPECTACULAR ELEMENT OF THE INTERIOR, USING UNIQUE BUBBLES® TECHNOLOGY.

Despite having the word "half" in its name, this chandelier makes a full impression. A design inspired by traditional crystal ceiling chandeliers creates new quality because of the use of modern technology. The lamp can be placed directly on the ceiling to brighten it up or it can hang in the air like a lightweight bowl of light. The construction is made of polished stainless steel. The lamp is available in cool, neutral or warm white light. HALF STAR Ø 65cm / 2'2"