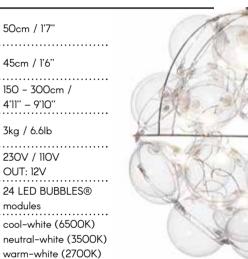

(11)

THE SMALLEST AND THE NEWEST LAMP IN THE STARS LINE LIGHTNESS AND A UNIQUE DESIGN **ON A COMPACT** SCALE.

STARLETTE

hanging lai

| Ø  | 50cm / l'7"                      |
|----|----------------------------------|
| th | 45cm / l'6"                      |
| 7  | 150 - 300cm /<br>4'11'' - 9'10'' |
| 0  | 3kg / 6.6lb                      |
| Ø  | 230V / 110V<br>OUT: 12V          |
|    | 24 LED BUBBLES®<br>modules       |