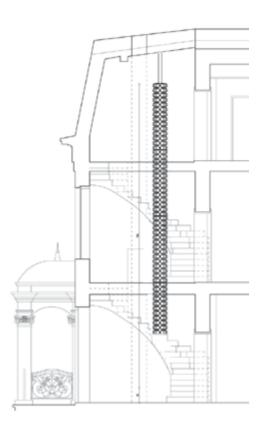

### 

The lamp hung in the lobby of the historic building and passed through its three floors. A long lighting tube was built of 400 air-filled BUBBLES with warm-white LED lights. With an impressive length of 8 meters (over 26 ft.) the lamp's weight was only 15 kg. The lightweight quality of the chandelier was important for the investor and enabled the installation of a large luminescent structure in this beautiful historic building.

Original Architecture: FRITZ WEIDNER.

Renovation and Interior Design: GM ARCHITEKCI.

Lighting Consultant: EUFORMA.

Realization: 2017

FOUR IMPRESSIVE **BUBBLES CHANDELIERS** EACH 4 METERS LONG, WERE DESIGNED AND MADE ESPECIALLY FOR THE NEEDS OF THE NEW BUILDING OF THE UNIVERSITY OF WARSAW.