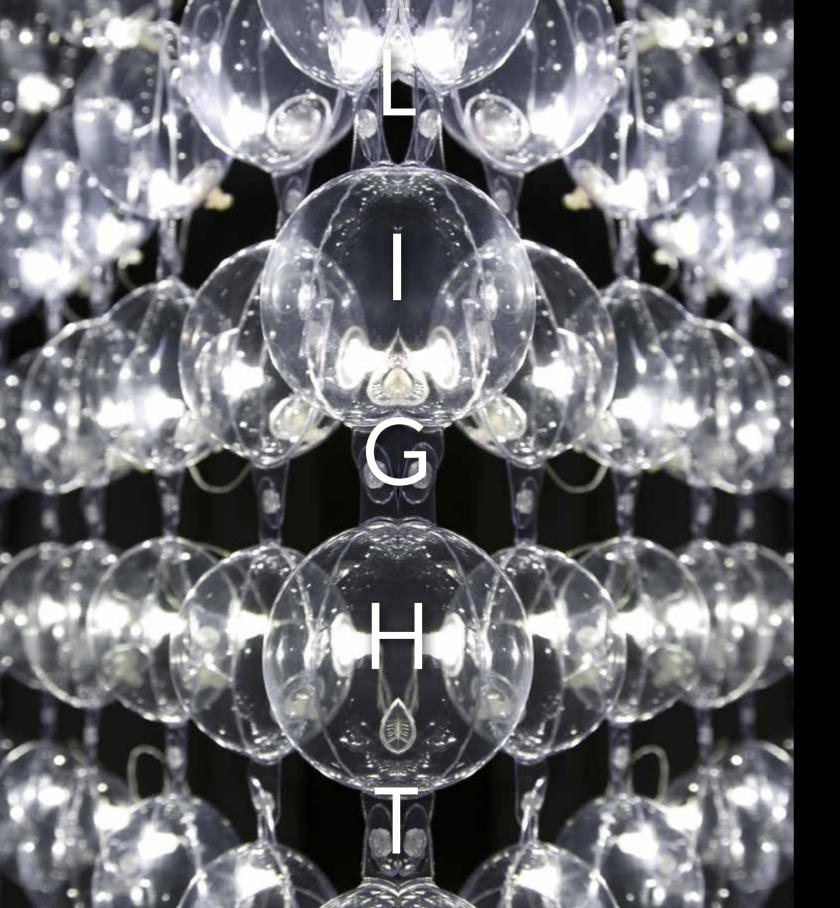

### • B U B B L E S

The Bubbles family combines a unique technology made up of air, flexible plastic, steel, and LEDs. The main component of these unusual lamps remains the air, which makes them extremely light. Bubbles includes a number of lamps of various shapes and sizes. Crystals made from air!

A LIGHTWEIGHT AND TRANSPARENT LAMP WHICH HAS NOTHING TO HIDE. A BUNCH OF LUMINOUS GRAPES SUSPENDED ON A STAINLESS STEEL CONSTRUCTION.

hanging lan

14

STAR

Original, fresh design and as light as air. STAR lamp is made of 48 air-filled parts in transparent electronically welded PVC with LED light-points (Bubbles® system developed by PUFF-BUFF). Bubbles® elements with their shiny surfaces reflect the ambient colors. High-quality material contains a UV filter for long-lasting protection of transparency. Low-voltage transformer cleverly hidden in the canopy. Very low energy consumption. The lamp is available in three shades of white light, can also be custom-made in colored light. Delivered fully inflated.

## SUPERSTAR

"TO BE A SUPERSTAR..." SOMETIMES DREAMS COME TRUE! WE PROUDLY PRESENT OUR SUPERSTAR, INTRODUCED FIRST TIME IN 2011 IN MILAN.

Superstar chandelier is made of 150 parts in transparent flexible PVC and LEDs (Bubbles® system). The air acting as a filling material makes a truly lightweight lamp. Inspired by traditional crystal chandeliers but made using modern technology, its geometrical shape fits perfectly for both contemporary and classic interiors. Constructed from polished stainless steel. Low-voltage lamp with wall/ ceiling mounted transformer in brushed stainless-steel and acrylic cover. Single suspension cord with small ceiling attachment. PVC contains UV filter to preserve the transparency. Delivered inflated.