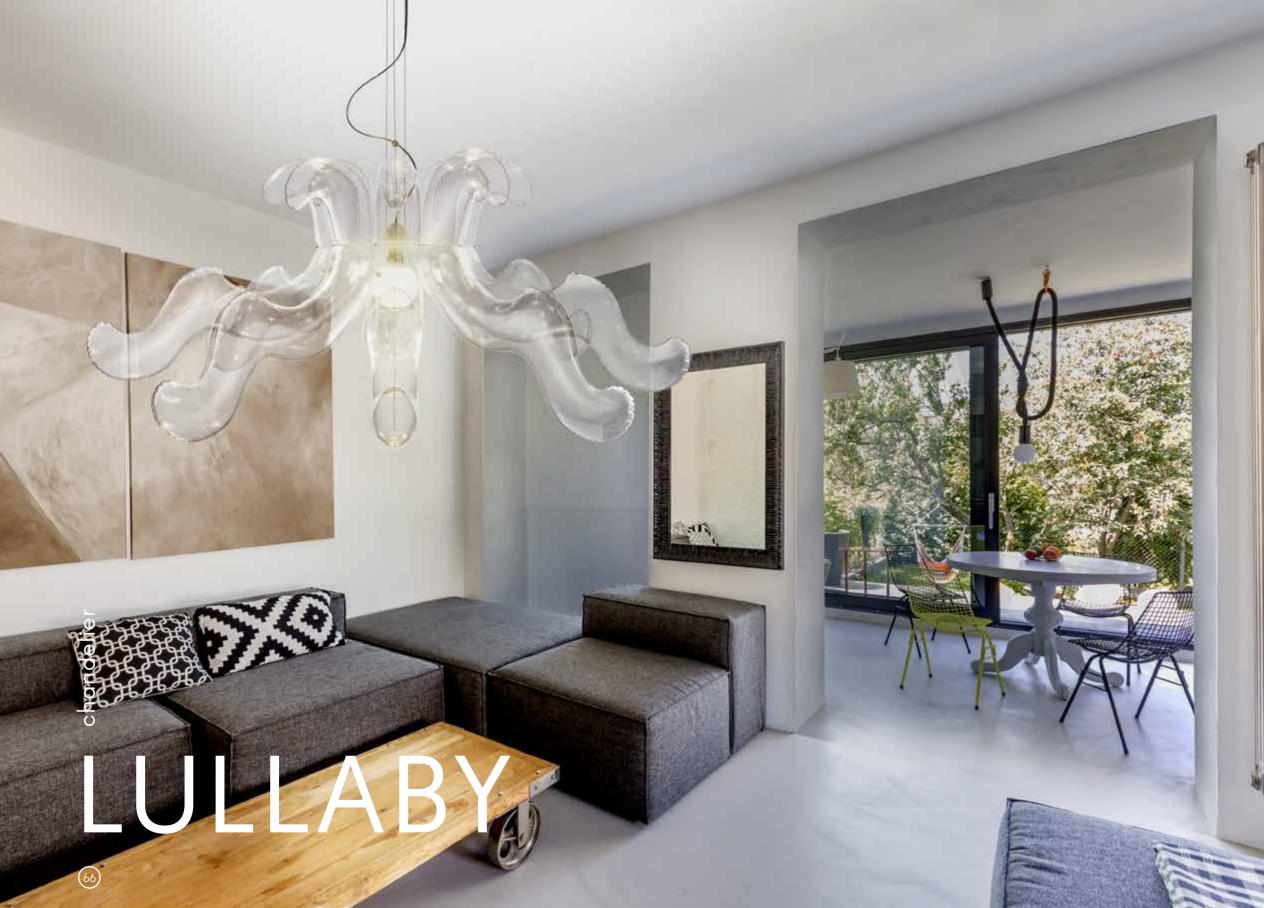

A LIGHTWEIGHT AND TRANSPARENT LAMP WHICH HAS NOTHING TO HIDE. A BUNCH OF LUMINOUS GRAPES SUSPENDED ON A STAINLESS STEEL CONSTRUCTION.

hanging lan

14

STAR

Original, fresh design and as light as air. STAR lamp is made of 48 air-filled parts in transparent electronically welded PVC with LED light-points (Bubbles® system developed by PUFF-BUFF). Bubbles® elements with their shiny surfaces reflect the ambient colors. High-quality material contains a UV filter for long-lasting protection of transparency. Low-voltage transformer cleverly hidden in the canopy. Very low energy consumption. The lamp is available in three shades of white light, can also be custom-made in colored light. Delivered fully inflated.

## SUPERSTAR

"TO BE A SUPERSTAR..." SOMETIMES DREAMS COME TRUE! WE PROUDLY PRESENT OUR SUPERSTAR, INTRODUCED FIRST TIME IN 2011 IN MILAN.

Superstar chandelier is made of 150 parts in transparent flexible PVC and LEDs (Bubbles® system). The air acting as a filling material makes a truly lightweight lamp. Inspired by traditional crystal chandeliers but made using modern technology, its geometrical shape fits perfectly for both contemporary and classic interiors. Constructed from polished stainless steel. Low-voltage lamp with wall/ ceiling mounted transformer in brushed stainless-steel and acrylic cover. Single suspension cord with small ceiling attachment. PVC contains UV filter to preserve the transparency. Delivered inflated.

(17)

SPLENDID CHANDELIER, MADE TO DELIGHT. IMPRESSIVE SIZE, LIGHT WEIGHT, ENCHANTMENT GUARANTEED.