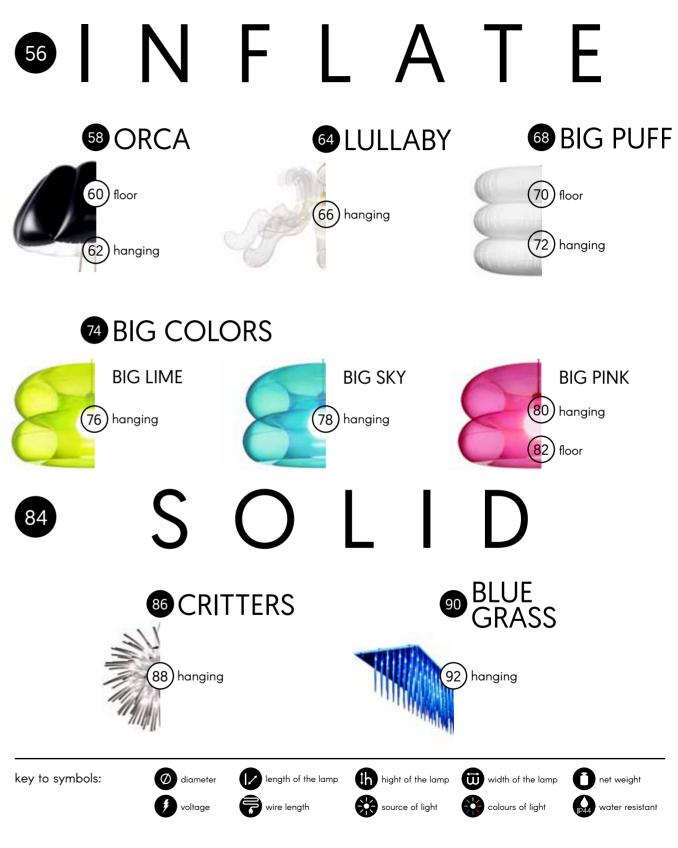

### Technical data

Elegant lamp with a large flexible air-filled shade. High-quality PVC finished in matt black and satin white. The lamp directs most of the light downwards creating a cozy mood. The brave, modern form adds character to the space and suits both residential and public interiors. Legs in brushed stainless steel, cloth-covered wire, black switch. For use with an energy-saving light bulb. Delivered deflated with disconnected legs.

Pendant lamp with large flexible, air-filled shade in high-quality PVC. The shade is shaped like an eight-part dome to direct most of the light downwards. The brave, modern form is well suited to both residential and public interiors. Finished in matt black and satin white and delivered in two options – black wire with a black canopy or black and white cloth-covered wire with canopy in polished metal. For use with an energy-saving light bulb. Delivered deflated for self-inflating. Also available in a floor version. DECORATIVE LAMP WHICH COMBINES BEAUTY WITH A TOUCH OF IRONY. INSPIRED BY BAROQUE FORMS AND MURANO GLASS CHANDELIERS. EIGHT AIR-FILLED ARMS GIVE THE APPEARANCE OF GLASS, A REAL FEATHERWEIGHT.

An unusual and spectacular chandelier, different from other lamps. Transparent, with large flexible, air-filled shade in high-quality PVC with UV filter. The arms can be placed 3 different ways to make 3 possible lamp forms and sizes (it's up to you!). Transparent acrylic construction, semi-transparent 3-wire sling. Lamp delivered deflated for self-assembling.

### THE ICON OF POLISH DESIGN! ROOTED IN AND INSPIRED BY THE DESIGN OF THE '60S BUT MADE USING PRESENT-DAY TECHNOLOGY.

A large and impressive lamp for indoor or outdoor use. Lightweight air-filled shape made of resistant thermoplastic polyurethane (TPU). Geometric and, at the same time, soft and elegant, it fits both a classic and modern style. Pleasant diffused light that creates a serene, cheerful mood. Lampshade in warm white with a matte finish with long black cord and internal frame in black plastic. Water-resistant (IP44) in its outdoor version. Delivered deflated for self-inflating. Easy to store.

Innovative lamp with a shade made of thermoplastic polyurethane (TPU), filled with air. Lampshade in warm white with a matte finish, elegantly rounded lines, and soft folds that are pleasing on the eye. The lamp gives off a nice diffused light. This large and impressive light adds character to an interior or garden. Delivered deflated for self-inflating. Water-resistant (IP44) in its outdoor version. For use with energy-saving light bulb. Available in two heights of lampshade.

## 

MUST DESIGN ALWAYS BE A SERIOUS THING? IS IT POSSIBLE TO COMBINE A DELIGHTFUL FUNCTIONALITY AND FUN? HERE COME THE COLORS. BIG COLORS!

Pendant lamp with a large flexible PVC shade filled with air. Inspired by pop art and the colors of Summer. BIG LIME invigorates everything around, giving a feeling of freshness and joy. The lamp's transparent color is a tasteful, well-balanced mix of yellow and green. It can easily transform any interior into a relax-appropriate space.

## 

-

Pendant lamp with a large flexible PVC shade filled with air. Inspired by pop art and the colors of Summer. BIG SKY lamp was designed as a memento of turquoise skies from the southern seas. Blue but sophisticated, a soothing light evoking a sense of cheerful calm. This lightweight and colorful lamp charms every space and gives it a unique expression.

Pendant lamp with a large flexible PVC shade filled with air. Inspired by pop art and the colors of Summer. It corresponds wonderfully with elegant and chic interiors adding a pinch of younger energy. Deep and intense colors bring to mind smooth silks and delicate peony flowers. The lamp can be called an everyday humor enhancer while proving a love for innovative design.

Floor lamp with a large flexible PVC shade filled with air. Inspired by the creative experiments in pop art and the designs of the '6Os. A great addition to modern, minimalist interiors, the lamp adds a dose of color and warmth. Big Pink looks great in a living room, children's room or bedroom. Suitable for public interiors, like a club, creative office space or lounge area. Brushed stainless-steel tripod, transparent inner construction. Delivered deflated with disconnected legs.

aya,

AN EXCEPTION WHICH GIVES THE IMPRESSION OF A GENTLE FA CREATURE FLOATING OF A SPECI IN SPACE. A SPECIAL **PRODUCTION PIECE, FULLY** HANDCRAFTED.

### Technical data

Uncompromising beauty. This extraordinary lamp, mesmerizing and vibrant. Steel diffusers with LEDs inside are flexible and sway with the air movement or touch. Made of clear hard- acrylic and stainless steel with delicate silver wires visible inside. The lamp throws out delicate light spots onto the surfaces around it. Available in three shades of white light. The creating of Critters takes many hours of careful assembling. Made only on request.

# BLUE GRASS

AN UNUSUAL CONCEPT, SOMEWHERE BETWEEN A WORK OF ART AND AN ARTICLE OF UTILITY. EPHEMERAL LAMP, CASTING SPOTS OF LIGHT AND COLOR ON ITS SURROUNDINGS.

Blue Grass is a unique decorative lamp playing with light, color, and movement. Made of clear acrylic and stainless steel flexible diffusers with 100 LED points. Moving diffusers sway with air movement or when touched. The special effect offered by this lamp throws spots of colored light onto the surface over which, or under which, the lamp hangs (the lamp can be placed in two optional positions). Blue Grass is carefully hand-crafted.