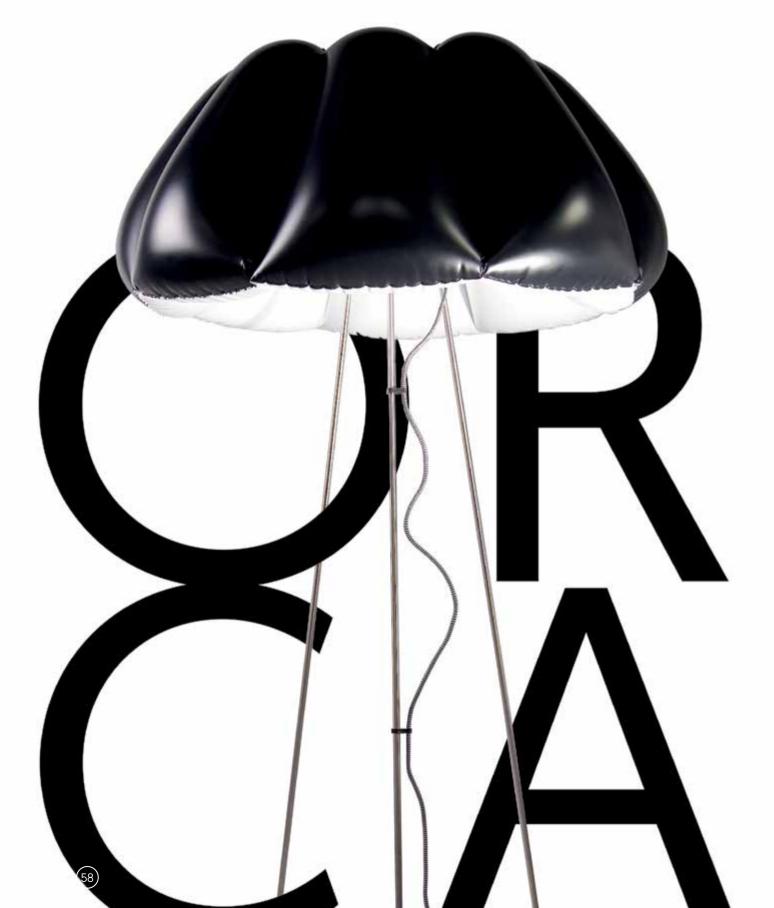

### Technical data

Elegant lamp with a large flexible air-filled shade. High-quality PVC finished in matt black and satin white. The lamp directs most of the light downwards creating a cozy mood. The brave, modern form adds character to the space and suits both residential and public interiors. Legs in brushed stainless steel, cloth-covered wire, black switch. For use with an energy-saving light bulb. Delivered deflated with disconnected legs.

Pendant lamp with large flexible, air-filled shade in high-quality PVC. The shade is shaped like an eight-part dome to direct most of the light downwards. The brave, modern form is well suited to both residential and public interiors. Finished in matt black and satin white and delivered in two options – black wire with a black canopy or black and white cloth-covered wire with canopy in polished metal. For use with an energy-saving light bulb. Delivered deflated for self-inflating. Also available in a floor version. DECORATIVE LAMP WHICH COMBINES BEAUTY WITH A TOUCH OF IRONY. INSPIRED BY BAROQUE FORMS AND MURANO GLASS CHANDELIERS. EIGHT AIR-FILLED ARMS GIVE THE APPEARANCE OF GLASS, A REAL FEATHERWEIGHT.