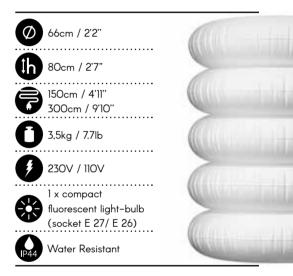

| Technical data |                                                              |          |  |   |  |
|----------------|--------------------------------------------------------------|----------|--|---|--|
|                | <b>1</b> 50<br><b>1</b> 50<br><b>1</b> 66                    | 80<br>66 |  |   |  |
| Ø              | 66cm / 2'2''                                                 |          |  | _ |  |
|                | 50cm / 1'7"<br>80cm / 2'7"                                   |          |  |   |  |
| 6<br>0         | 150cm / 4'11"<br>3.0kg / 6.6lb<br>3.5kg / 7.7lb              |          |  |   |  |
| Ø              | 230V / 110V                                                  | >        |  |   |  |
|                | l x compact<br>fluorescent light-bulb<br>(socket E 27/ E 26) |          |  |   |  |
| P44            | Water Resistant                                              |          |  |   |  |