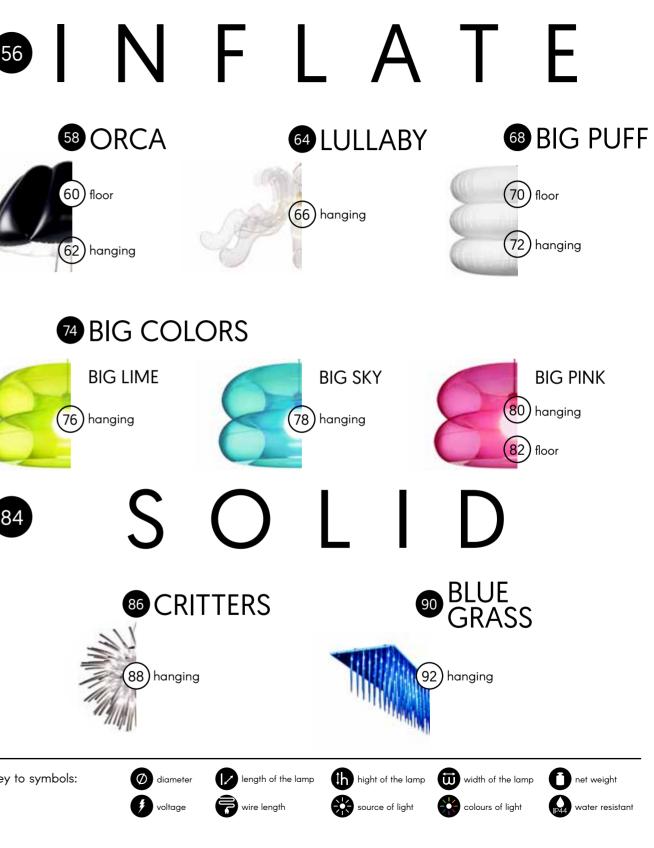

### Technical data

Elegant lamp with a large flexible air-filled shade. High-quality PVC finished in matt black and satin white. The lamp directs most of the light downwards creating a cozy mood. The brave, modern form adds character to the space and suits both residential and public interiors. Legs in brushed stainless steel, cloth-covered wire, black switch. For use with an energy-saving light bulb. Delivered deflated with disconnected legs.

Pendant lamp with large flexible, air-filled shade in high-quality PVC. The shade is shaped like an eight-part dome to direct most of the light downwards. The brave, modern form is well suited to both residential and public interiors. Finished in matt black and satin white and delivered in two options – black wire with a black canopy or black and white cloth-covered wire with canopy in polished metal. For use with an energy-saving light bulb. Delivered deflated for self-inflating. Also available in a floor version. DECORATIVE LAMP WHICH COMBINES BEAUTY WITH A TOUCH OF IRONY. INSPIRED BY BAROQUE FORMS AND MURANO GLASS CHANDELIERS. EIGHT AIR-FILLED ARMS GIVE THE APPEARANCE OF GLASS, A REAL FEATHERWEIGHT.

An unusual and spectacular chandelier, different from other lamps. Transparent, with large flexible, air-filled shade in high-quality PVC with UV filter. The arms can be placed 3 different ways to make 3 possible lamp forms and sizes (it's up to you!). Transparent acrylic construction, semi-transparent 3-wire sling. Lamp delivered deflated for self-assembling.

### THE ICON OF POLISH DESIGN! ROOTED IN AND INSPIRED BY THE DESIGN OF THE '60S BUT MADE USING PRESENT-DAY TECHNOLOGY.

A large and impressive lamp for indoor or outdoor use. Lightweight air-filled shape made of resistant thermoplastic polyurethane (TPU). Geometric and, at the same time, soft and elegant, it fits both a classic and modern style. Pleasant diffused light that creates a serene, cheerful mood. Lampshade in warm white with a matte finish with long black cord and internal frame in black plastic. Water-resistant (IP44) in its outdoor version. Delivered deflated for self-inflating. Easy to store.

Innovative lamp with a shade made of thermoplastic polyurethane (TPU), filled with air. Lampshade in warm white with a matte finish, elegantly rounded lines, and soft folds that are pleasing on the eye. The lamp gives off a nice diffused light. This large and impressive light adds character to an interior or garden. Delivered deflated for self-inflating. Water-resistant (IP44) in its outdoor version. For use with energy-saving light bulb. Available in two heights of lampshade.

## 

MUST DESIGN ALWAYS BE A SERIOUS THING? IS IT POSSIBLE TO COMBINE A DELIGHTFUL FUNCTIONALITY AND FUN? HERE COME THE COLORS. BIG COLORS!

Pendant lamp with a large flexible PVC shade filled with air. Inspired by pop art and the colors of Summer. BIG LIME invigorates everything around, giving a feeling of freshness and joy. The lamp's transparent color is a tasteful, well-balanced mix of yellow and green. It can easily transform any interior into a relax-appropriate space.

## 

-

Pendant lamp with a large flexible PVC shade filled with air. Inspired by pop art and the colors of Summer. BIG SKY lamp was designed as a memento of turquoise skies from the southern seas. Blue but sophisticated, a soothing light evoking a sense of cheerful calm. This lightweight and colorful lamp charms every space and gives it a unique expression.

Pendant lamp with a large flexible PVC shade filled with air. Inspired by pop art and the colors of Summer. It corresponds wonderfully with elegant and chic interiors adding a pinch of younger energy. Deep and intense colors bring to mind smooth silks and delicate peony flowers. The lamp can be called an everyday humor enhancer while proving a love for innovative design.

Floor lamp with a large flexible PVC shade filled with air. Inspired by the creative experiments in pop art and the designs of the '6Os. A great addition to modern, minimalist interiors, the lamp adds a dose of color and warmth. Big Pink looks great in a living room, children's room or bedroom. Suitable for public interiors, like a club, creative office space or lounge area. Brushed stainless-steel tripod, transparent inner construction. Delivered deflated with disconnected legs.

aya,

AN EXCEPTION WHICH GIVES THE IMPRESSION OF A GENTLE FA CREATURE FLOATING OF A SPECI IN SPACE. A SPECIAL **PRODUCTION PIECE, FULLY** HANDCRAFTED.

### Technical data

Uncompromising beauty. This extraordinary lamp, mesmerizing and vibrant. Steel diffusers with LEDs inside are flexible and sway with the air movement or touch. Made of clear hard- acrylic and stainless steel with delicate silver wires visible inside. The lamp throws out delicate light spots onto the surfaces around it. Available in three shades of white light. The creating of Critters takes many hours of careful assembling. Made only on request.

# BLUE GRASS

AN UNUSUAL CONCEPT, SOMEWHERE BETWEEN A WORK OF ART AND AN ARTICLE OF UTILITY. EPHEMERAL LAMP, CASTING SPOTS OF LIGHT AND COLOR ON ITS SURROUNDINGS.

Blue Grass is a unique decorative lamp playing with light, color, and movement. Made of clear acrylic and stainless steel flexible diffusers with 100 LED points. Moving diffusers sway with air movement or when touched. The special effect offered by this lamp throws spots of colored light onto the surface over which, or under which, the lamp hangs (the lamp can be placed in two optional positions). Blue Grass is carefully hand-crafted.