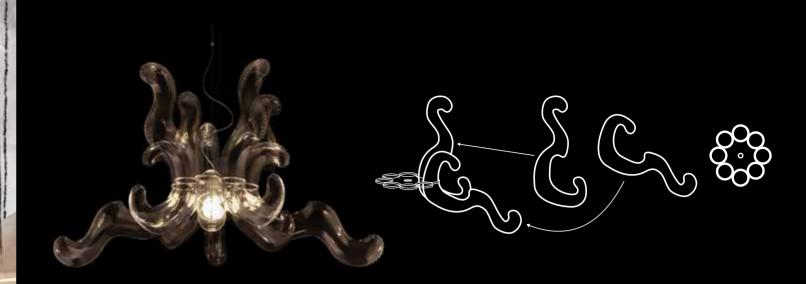

An unusual and spectacular chandelier, different from other lamps. Transparent, with large flexible, air-filled shade in high-quality PVC with UV filter. The arms can be placed 3 different ways to make 3 possible lamp forms and sizes (it's up to you!). Transparent acrylic construction, semi-transparent 3-wire sling. Lamp delivered deflated for self-assembling.