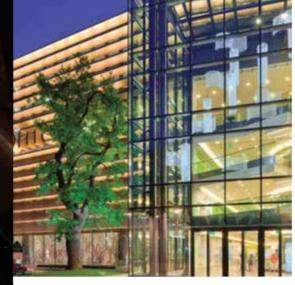

Original Architecture: FRITZ WEIDNER.

Renovation and Interior Design: GM ARCHITEKCI.

Lighting Consultant: EUFORMA.

Realization: 2017

FOUR IMPRESSIVE **BUBBLES CHANDELIERS** EACH 4 METERS LONG, WERE DESIGNED AND MADE ESPECIALLY FOR THE NEEDS OF THE NEW BUILDING OF THE UNIVERSITY OF WARSAW.

# 

(52)

The new building of the Linguistic Department of the University of Warsaw was built in 2013 in the green Powiśle district. The building was constructed using environmentally friendly materials. Its spectacular concrete and glass, multi-level main lobby runs along the entire length of the building, and has been equipped with four eye-catching BUBBLES chandeliers, designed and custom made especially for this project. Each chandelier is 4 meters (13 ft.) long and is 1 meter (over 3 ft.) in diameter. The chandeliers consist of over 1,500 BUBBLES lighting modules in total, and shine brilliantly with cool-white LED lights.

Architecture and Interior Design: APA KURYŁOWICZ.

Realization: 2013.

THE LIGHTING STRUCTURE CONSTRUCTED FOR THE PRESTIGIOUS BUILDING OF THE RENOMA DEPARTMENT STORE CONSISTED OF 'WAVES" AND "TUBES" BASED ON THE BUBBLES SYSTEM.