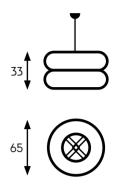

| Technical data |                                                              |          |  |   |  |
|----------------|--------------------------------------------------------------|----------|--|---|--|
|                | <b>1</b> 50<br><b>1</b> 50<br><b>1</b> 66                    | 80<br>66 |  |   |  |
| Ø              | 66cm / 2'2''                                                 |          |  | _ |  |
|                | 50cm / 1'7"<br>80cm / 2'7"                                   |          |  |   |  |
| 6<br>0         | 150cm / 4'11"<br>3.0kg / 6.6lb<br>3.5kg / 7.7lb              |          |  |   |  |
| Ø              | 230V / 110V                                                  | >        |  |   |  |
|                | l x compact<br>fluorescent light-bulb<br>(socket E 27/ E 26) |          |  |   |  |
| P44            | Water Resistant                                              |          |  |   |  |