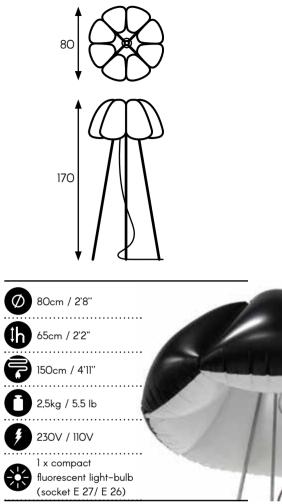

### Technical data

Elegant lamp with a large flexible air-filled shade. High-quality PVC finished in matt black and satin white. The lamp directs most of the light downwards creating a cozy mood. The brave, modern form adds character to the space and suits both residential and public interiors. Legs in brushed stainless steel, cloth-covered wire, black switch. For use with an energy-saving light bulb. Delivered deflated with disconnected legs.

| Technical data |                                                              |          |  |   |  |
|----------------|--------------------------------------------------------------|----------|--|---|--|
|                | <b>1</b> 50<br><b>1</b> 50<br><b>1</b> 66                    | 80<br>66 |  |   |  |
| Ø              | 66cm / 2'2''                                                 |          |  | _ |  |
|                | 50cm / 1'7"<br>80cm / 2'7"                                   |          |  |   |  |
| 6<br>0         | 150cm / 4'11"<br>3.0kg / 6.6lb<br>3.5kg / 7.7lb              |          |  |   |  |
| Ø              | 230V / 110V                                                  | >        |  |   |  |
|                | l x compact<br>fluorescent light-bulb<br>(socket E 27/ E 26) |          |  |   |  |
| P44            | Water Resistant                                              |          |  |   |  |