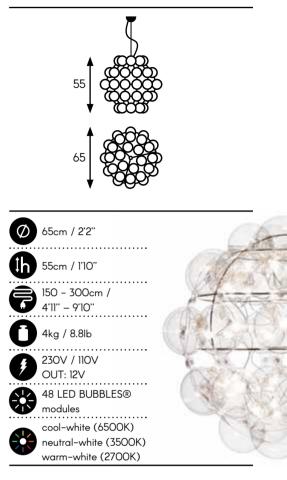

(11)

THE SMALLEST AND THE NEWEST LAMP IN THE STARS LINE LIGHTNESS AND A UNIQUE DESIGN **ON A COMPACT** SCALE.

STARLETTE

hanging lai

| Ø  | 50cm / l'7"                      |
|----|----------------------------------|
| th | 45cm / l'6"                      |
| 7  | 150 - 300cm /<br>4'11'' - 9'10'' |
| 0  | 3kg / 6.6lb                      |
| Ø  | 230V / 110V<br>OUT: 12V          |
|    | 24 LED BUBBLES®<br>modules       |

A light-weight and unique design of the STARS series on a smaller scale. The smallest and the newest lamp in the STARS line. Designed in 2016, Starlette was created at the special request of our customers, who demanded a smaller Star. And here it is - a small but truly impressive version! It works perfectly as a single lamp and also when multiplied. Very lightweight and energy-efficient. Low-voltage transformer cleverly hidden in the canopy. A construction made of polished stainless steel. The lamp is available in three shades of white light: cool, neutral or warm white.