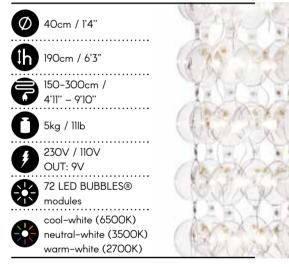

## lighting JBB

Data for:  $lm^2$  (3 sq.ft) = 6x6 Bubbles parts

| 100cm / 3'4"                                                      | 1444     |
|-------------------------------------------------------------------|----------|
| 100cm / 3'4"                                                      | - 1114   |
| custom made                                                       | 12244    |
| 1kg / 2lb                                                         | <u> </u> |
| 230V / 110V<br>OUT: 9-24V<br>36 LED BUBBLES®<br>modules           |          |
| cool-white (6500K)<br>neutral-white (3500K)<br>warm-white (2700K) | 4444     |