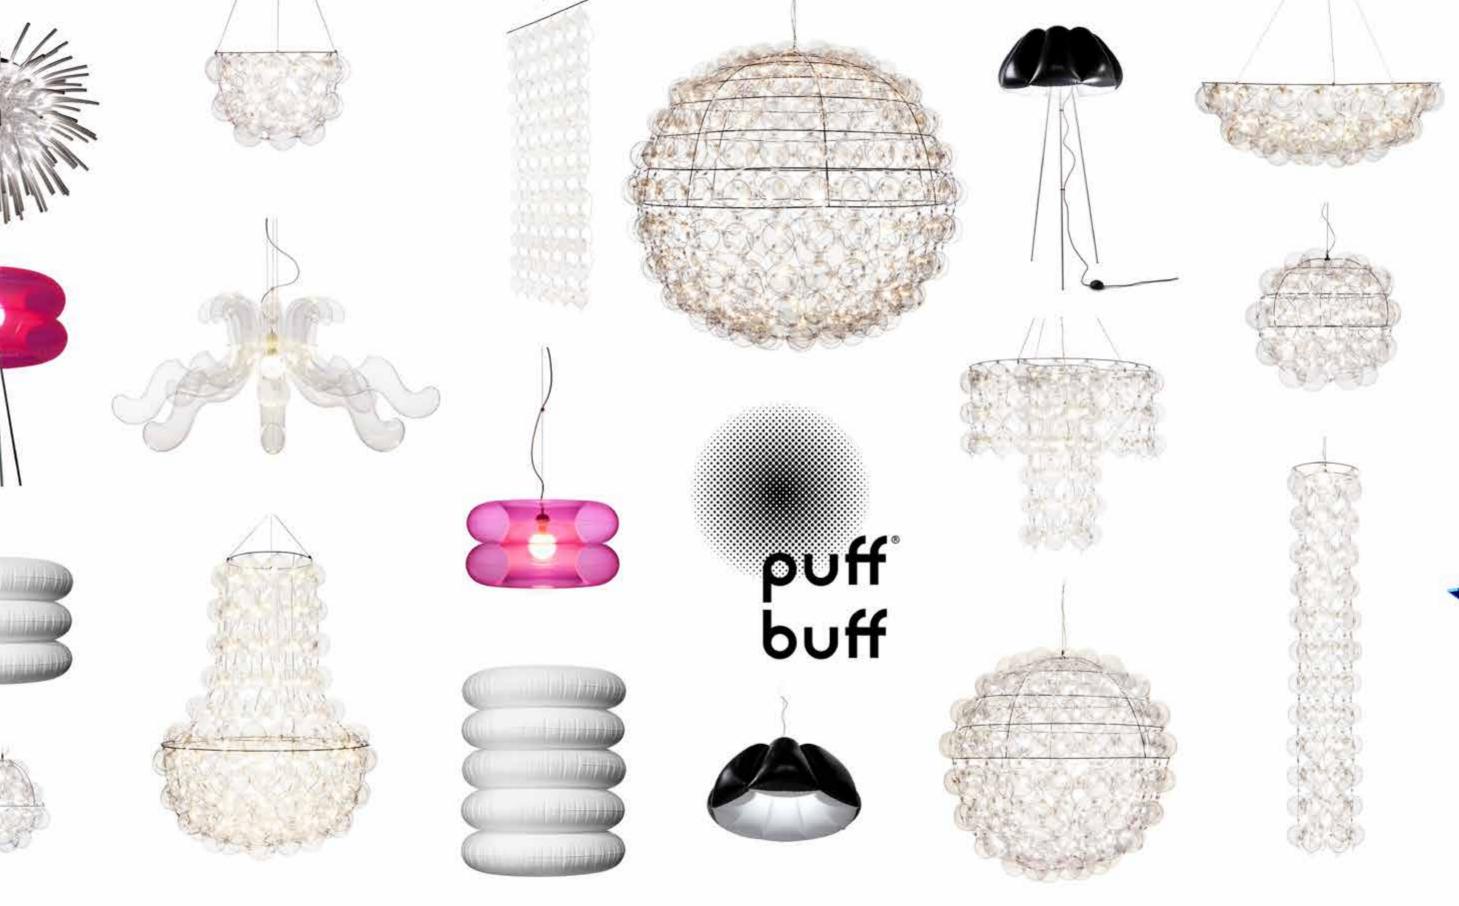

### • B U B B L E S

The Bubbles family combines a unique technology made up of air, flexible plastic, steel, and LEDs. The main component of these unusual lamps remains the air, which makes them extremely light. Bubbles includes a number of lamps of various shapes and sizes. Crystals made from air!

Lamps referring to classic forms and palace chandeliers but in a modern and unique way. These lights mesmerize us with their beauty and, at the same time, are devoid of literality and weight. Thanks to their innovative technology, these lamps catch our eye and add a lightness to the interior.

PUFF-BUFF creates also unique light structures custom-made to order. We make our customized products mainly based on our Bubbles lighting system. Bubbles means lightness and modularity, which allows for the building of a variety of unique and beautiful light structures, and also can be used to create large structures. This is how big chandeliers are created; structures with unusual shapes, and unique lamps designed for specific interiors—resulting in custom lightening that is lightweight, exceptional, and spectacular.