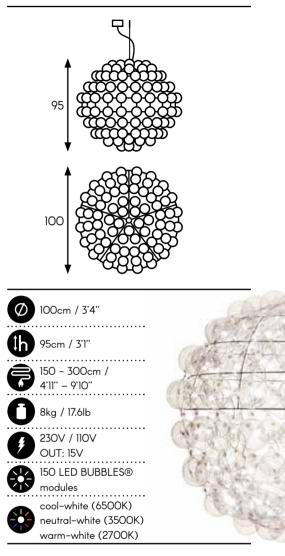

## MEGASTAR

Megastar is inspired by traditional crystal chandeliers but redefined using modern technology. This chandelier is constructed from the Bubbles® system: air-filled parts in transparent electronically-welded PVC and LEDs. 266 parts in flexible PVC contain UV filters to preserve the transparency. The chandelier is filled with air, making it extremely light despite the size. Constructed in polished stainless steel.

### MEGASTAR

Ø 140cm / 4'11"

23

Joined the Bubbles® line in 2018. They add a new dimension to the collection - they can conquer ceilings but they can also hang in the air. They will find themselves in interiors where great heights are not available - horizontal space is enough for them, they don't need much vertical. They are also not a burden with their (feather) weight. Round, slender and original. Available in various shades of white light.