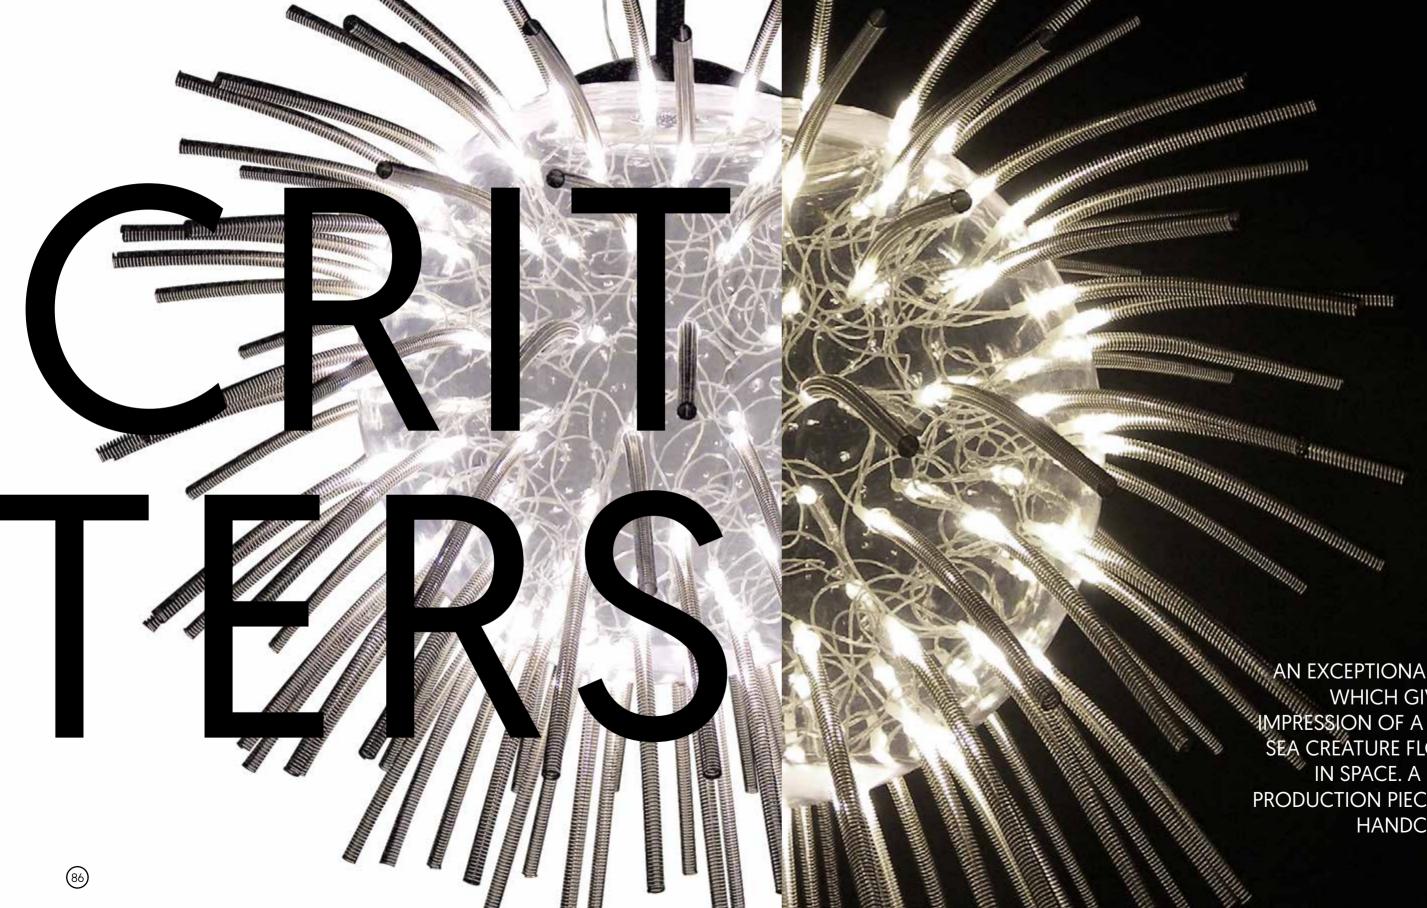

aya,

AN EXCEPTION WHICH GIVES THE IMPRESSION OF A GENTLE FA CREATURE FLOATING OF A SPECI IN SPACE. A SPECIAL **PRODUCTION PIECE, FULLY** HANDCRAFTED.

### Technical data

Uncompromising beauty. This extraordinary lamp, mesmerizing and vibrant. Steel diffusers with LEDs inside are flexible and sway with the air movement or touch. Made of clear hard- acrylic and stainless steel with delicate silver wires visible inside. The lamp throws out delicate light spots onto the surfaces around it. Available in three shades of white light. The creating of Critters takes many hours of careful assembling. Made only on request.