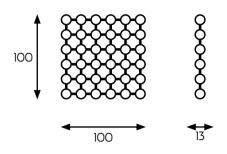

## lighting JBB

Data for:  $lm^2$  (3 sq.ft) = 6x6 Bubbles parts

| 100cm / 3'4"                                                      | 1444     |
|-------------------------------------------------------------------|----------|
| 100cm / 3'4"                                                      | - 1114   |
| custom made                                                       | 12244    |
| 1kg / 2lb                                                         | <u> </u> |
| 230V / 110V<br>OUT: 9-24V<br>36 LED BUBBLES®<br>modules           |          |
| cool-white (6500K)<br>neutral-white (3500K)<br>warm-white (2700K) | 4444     |