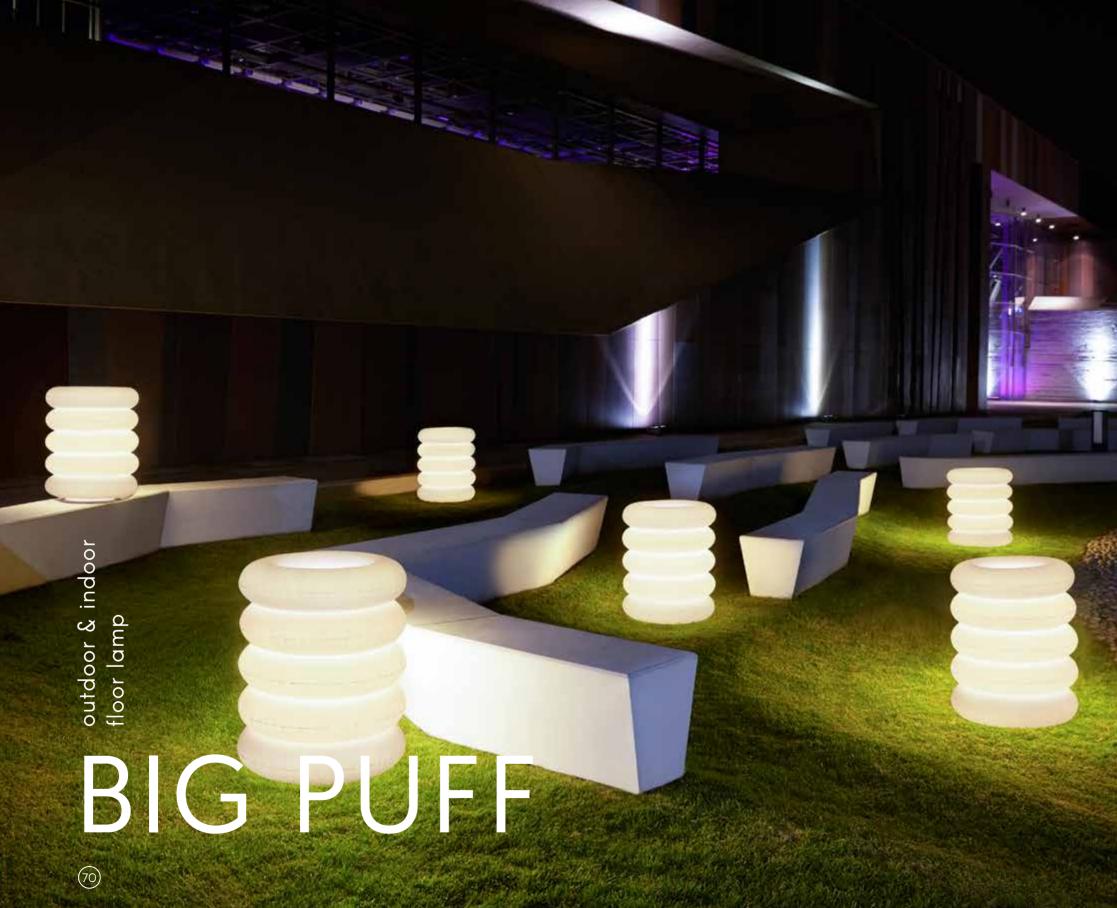

### THE ICON OF POLISH DESIGN! ROOTED IN AND INSPIRED BY THE DESIGN OF THE '60S BUT MADE USING PRESENT-DAY TECHNOLOGY.

A large and impressive lamp for indoor or outdoor use. Lightweight air-filled shape made of resistant thermoplastic polyurethane (TPU). Geometric and, at the same time, soft and elegant, it fits both a classic and modern style. Pleasant diffused light that creates a serene, cheerful mood. Lampshade in warm white with a matte finish with long black cord and internal frame in black plastic. Water-resistant (IP44) in its outdoor version. Delivered deflated for self-inflating. Easy to store.

Innovative lamp with a shade made of thermoplastic polyurethane (TPU), filled with air. Lampshade in warm white with a matte finish, elegantly rounded lines, and soft folds that are pleasing on the eye. The lamp gives off a nice diffused light. This large and impressive light adds character to an interior or garden. Delivered deflated for self-inflating. Water-resistant (IP44) in its outdoor version. For use with energy-saving light bulb. Available in two heights of lampshade.