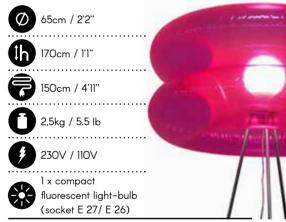

Floor lamp with a large flexible PVC shade filled with air. Inspired by the creative experiments in pop art and the designs of the '6Os. A great addition to modern, minimalist interiors, the lamp adds a dose of color and warmth. Big Pink looks great in a living room, children's room or bedroom. Suitable for public interiors, like a club, creative office space or lounge area. Brushed stainless-steel tripod, transparent inner construction. Delivered deflated with disconnected legs.