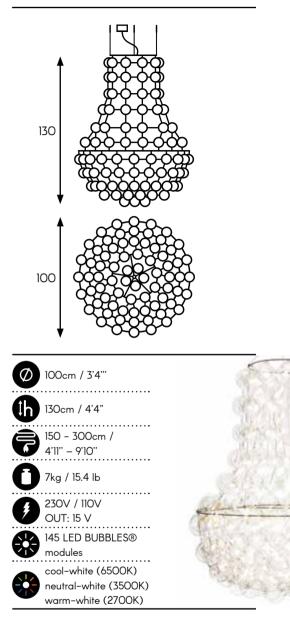

SIMPLICITY AND BEAUTY. CLASSIC SHAPE MADE USING REVOLUTIONARY BUBBLES® TECHNOLOGY.

chande

KING'S

Designed 14 years ago, the first of the large chandeliers in the collection, ever-beautiful. The form relates to the chandelier archetype, the original technology and material give the lamp a truly modern character. Air-filled PVC modules and 114 LEDs in one of three shades of white are suspended on a delicate stainless- steel polished frame. The high-quality PVC film has a UV filter for transparency protection. Extremely low weight allows the chandelier to be used in many different types of ceiling. (41)

XXL SIZE AND A SHAPE BALANCED BETWEEN MODERN AND CLASSIC. AN EXCEPTIONAL CHANDELIER, WHICH LEAVES NOBODY FEELING INDIFFERENT.

chandelier

(42)

EMPEROR'

Technical data

A chandelier made to create special interiors. Extraordinary height of 2 meters with three layers of Bubbles® lighting elements. The form relates to the archetypal palace chandelier but the original technology and material give the lamp a modern character. The air-filled modules with LEDs in one of three shades of white are suspended on a polished stainless-steel frame. Low weight gives many possibilities.