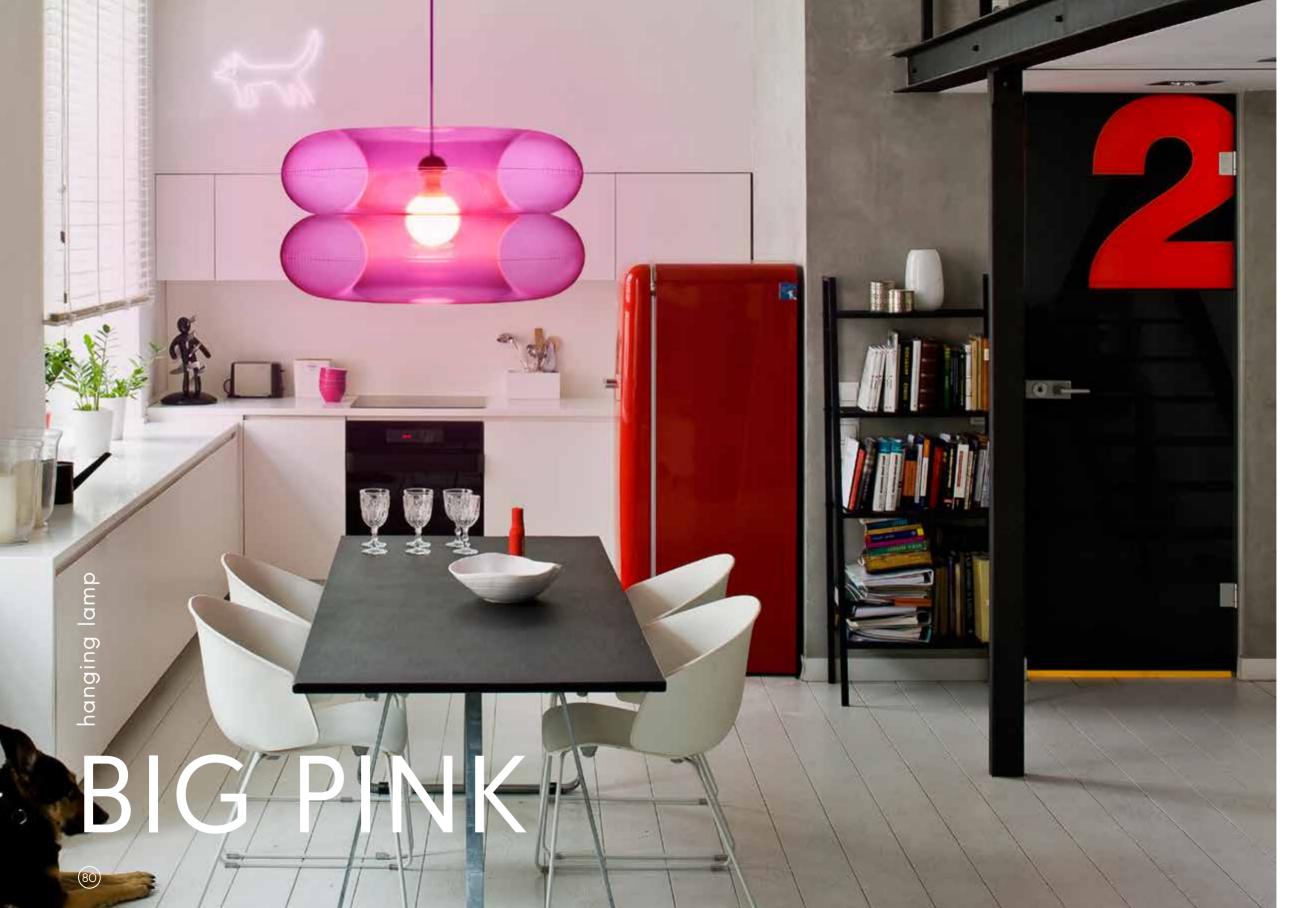

Floor lamp with a large flexible PVC shade filled with air. Inspired by the creative experiments in pop art and the designs of the '6Os. A great addition to modern, minimalist interiors, the lamp adds a dose of color and warmth. Big Pink looks great in a living room, children's room or bedroom. Suitable for public interiors, like a club, creative office space or lounge area. Brushed stainless-steel tripod, transparent inner construction. Delivered deflated with disconnected legs.