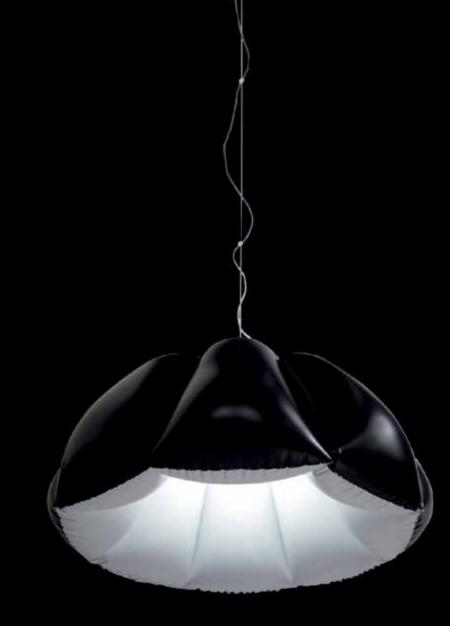

Original Architecture: HERMANN DERNBURG.

Renovation and Expansion: MAĆKÓW PRACOWNIA PROJEKTOWA.

Realization: 2009.

(55)

AN ELEGANT AND FRESH CONCEPT, A TWO-TONE LAMP IN THE RIGHT SIZE BUT VERY LIGHTWEIGHT, INSPIRED BY ONE OF THE MOST BEAUTIFUL MAMMALS.

### Technical data

Elegant lamp with a large flexible air-filled shade. High-quality PVC finished in matt black and satin white. The lamp directs most of the light downwards creating a cozy mood. The brave, modern form adds character to the space and suits both residential and public interiors. Legs in brushed stainless steel, cloth-covered wire, black switch. For use with an energy-saving light bulb. Delivered deflated with disconnected legs.

Pendant lamp with large flexible, air-filled shade in high-quality PVC. The shade is shaped like an eight-part dome to direct most of the light downwards. The brave, modern form is well suited to both residential and public interiors. Finished in matt black and satin white and delivered in two options – black wire with a black canopy or black and white cloth-covered wire with canopy in polished metal. For use with an energy-saving light bulb. Delivered deflated for self-inflating. Also available in a floor version. DECORATIVE LAMP WHICH COMBINES BEAUTY WITH A TOUCH OF IRONY. INSPIRED BY BAROQUE FORMS AND MURANO GLASS CHANDELIERS. EIGHT AIR-FILLED ARMS GIVE THE APPEARANCE OF GLASS, A REAL FEATHERWEIGHT.