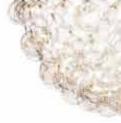

(\*)

ö

0

A group of spherical lamps made using the unique Bubbles technology. Years of experiments, many trials and prototypes, all led to the creation of these unusual lamps. The first was the STAR, designed in 2004, then came the Superstar and further Stars followed. The last, in 2016, was the smallest, Starlette. STAR lamps are suited to both residential and public spaces. Available in various shades of white light. They use their flickering beauty to transform every interior into something exceptional.

(11)

THE SMALLEST AND THE NEWEST LAMP IN THE STARS LINE LIGHTNESS AND A UNIQUE DESIGN **ON A COMPACT** SCALE.

STARLETTE

hanging lai

| Ø  | 50cm / l'7"                      |
|----|----------------------------------|
| th | 45cm / l'6"                      |
| 7  | 150 - 300cm /<br>4'11'' - 9'10'' |
| 0  | 3kg / 6.6lb                      |
| Ø  | 230V / 110V<br>OUT: 12V          |
|    | 24 LED BUBBLES®<br>modules       |

A light-weight and unique design of the STARS series on a smaller scale. The smallest and the newest lamp in the STARS line. Designed in 2016, Starlette was created at the special request of our customers, who demanded a smaller Star. And here it is - a small but truly impressive version! It works perfectly as a single lamp and also when multiplied. Very lightweight and energy-efficient. Low-voltage transformer cleverly hidden in the canopy. A construction made of polished stainless steel. The lamp is available in three shades of white light: cool, neutral or warm white.