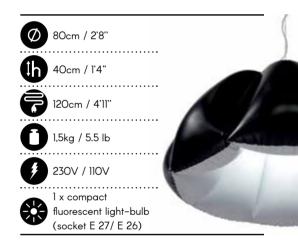

### Technical data

Elegant lamp with a large flexible air-filled shade. High-quality PVC finished in matt black and satin white. The lamp directs most of the light downwards creating a cozy mood. The brave, modern form adds character to the space and suits both residential and public interiors. Legs in brushed stainless steel, cloth-covered wire, black switch. For use with an energy-saving light bulb. Delivered deflated with disconnected legs.

Pendant lamp with large flexible, air-filled shade in high-quality PVC. The shade is shaped like an eight-part dome to direct most of the light downwards. The brave, modern form is well suited to both residential and public interiors. Finished in matt black and satin white and delivered in two options – black wire with a black canopy or black and white cloth-covered wire with canopy in polished metal. For use with an energy-saving light bulb. Delivered deflated for self-inflating. Also available in a floor version. DECORATIVE LAMP WHICH COMBINES BEAUTY WITH A TOUCH OF IRONY. INSPIRED BY BAROQUE FORMS AND MURANO GLASS CHANDELIERS. EIGHT AIR-FILLED ARMS GIVE THE APPEARANCE OF GLASS, A REAL FEATHERWEIGHT.