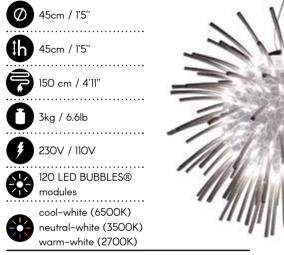

### Technical data

Uncompromising beauty. This extraordinary lamp, mesmerizing and vibrant. Steel diffusers with LEDs inside are flexible and sway with the air movement or touch. Made of clear hard- acrylic and stainless steel with delicate silver wires visible inside. The lamp throws out delicate light spots onto the surfaces around it. Available in three shades of white light. The creating of Critters takes many hours of careful assembling. Made only on request.