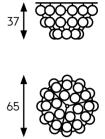

### MEGASTAR

Ø 140cm / 4'11"

23

Joined the Bubbles® line in 2018. They add a new dimension to the collection - they can conquer ceilings but they can also hang in the air. They will find themselves in interiors where great heights are not available - horizontal space is enough for them, they don't need much vertical. They are also not a burden with their (feather) weight. Round, slender and original. Available in various shades of white light.

ROUND BUT SLIM LAMP DESIGNED TO DECORATE CEILINGS OR HANG FREELY IN THE AIR.

### HALF MEGASTAR

SIMPLE FORM BUT RICH AND DECORATIVE EFFECT. A SPECTACULAR ELEMENT OF THE INTERIOR, USING UNIQUE BUBBLES® TECHNOLOGY.

Despite having the word "half" in its name, this chandelier makes a full impression. A design inspired by traditional crystal ceiling chandeliers creates new quality because of the use of modern technology. The lamp can be placed directly on the ceiling to brighten it up or it can hang in the air like a lightweight bowl of light. The construction is made of polished stainless steel. The lamp is available in cool, neutral or warm white light. HALF STAR Ø 65cm / 2'2"