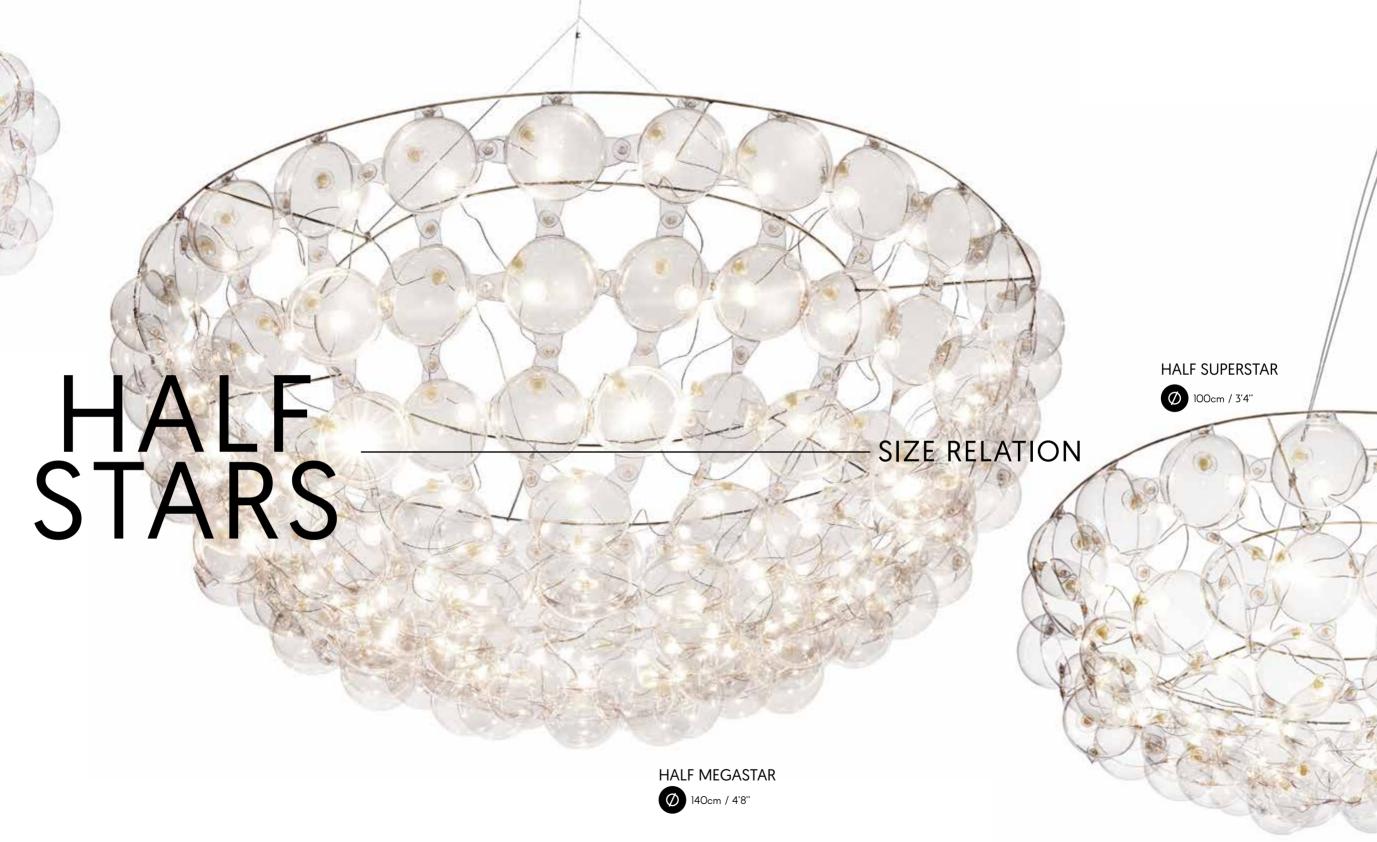

## The second secon

12345

ARC )

amp

ng

The new Half-Superstar uses the unique Bubbles® to create new possibilities – reaching a variety of interiors, even those with limited vertical space or delicate ceiling construction. All this is possible because of the slim shape of the lamp and its very low weight. Bubbles® technology makes it happen! Smart design for an unusual impression. Flexible PVC contains a UV filter. Low-voltage transformer hidden in the small canopy of brushed metal. The lamp can be mixed with the smaller Half-Star or the larger Half-Megastar.

### HALF MEGASTAR

SIMPLE FORM BUT RICH AND DECORATIVE EFFECT. A SPECTACULAR ELEMENT OF THE INTERIOR, USING UNIQUE BUBBLES® TECHNOLOGY.

Despite having the word "half" in its name, this chandelier makes a full impression. A design inspired by traditional crystal ceiling chandeliers creates new quality because of the use of modern technology. The lamp can be placed directly on the ceiling to brighten it up or it can hang in the air like a lightweight bowl of light. The construction is made of polished stainless steel. The lamp is available in cool, neutral or warm white light. HALF STAR Ø 65cm / 2'2"