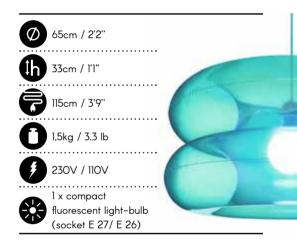

| Technical data |                                                              |          |  |   |  |
|----------------|--------------------------------------------------------------|----------|--|---|--|
|                | <b>1</b> 50<br><b>1</b> 50<br><b>1</b> 66                    | 80<br>66 |  |   |  |
| Ø              | 66cm / 2'2''                                                 |          |  | _ |  |
|                | 50cm / 1'7"<br>80cm / 2'7"                                   |          |  |   |  |
| 6<br>0         | 150cm / 4'11"<br>3.0kg / 6.6lb<br>3.5kg / 7.7lb              |          |  |   |  |
| Ø              | 230V / 110V                                                  | >        |  |   |  |
|                | l x compact<br>fluorescent light-bulb<br>(socket E 27/ E 26) |          |  |   |  |
| P44            | Water Resistant                                              |          |  |   |  |