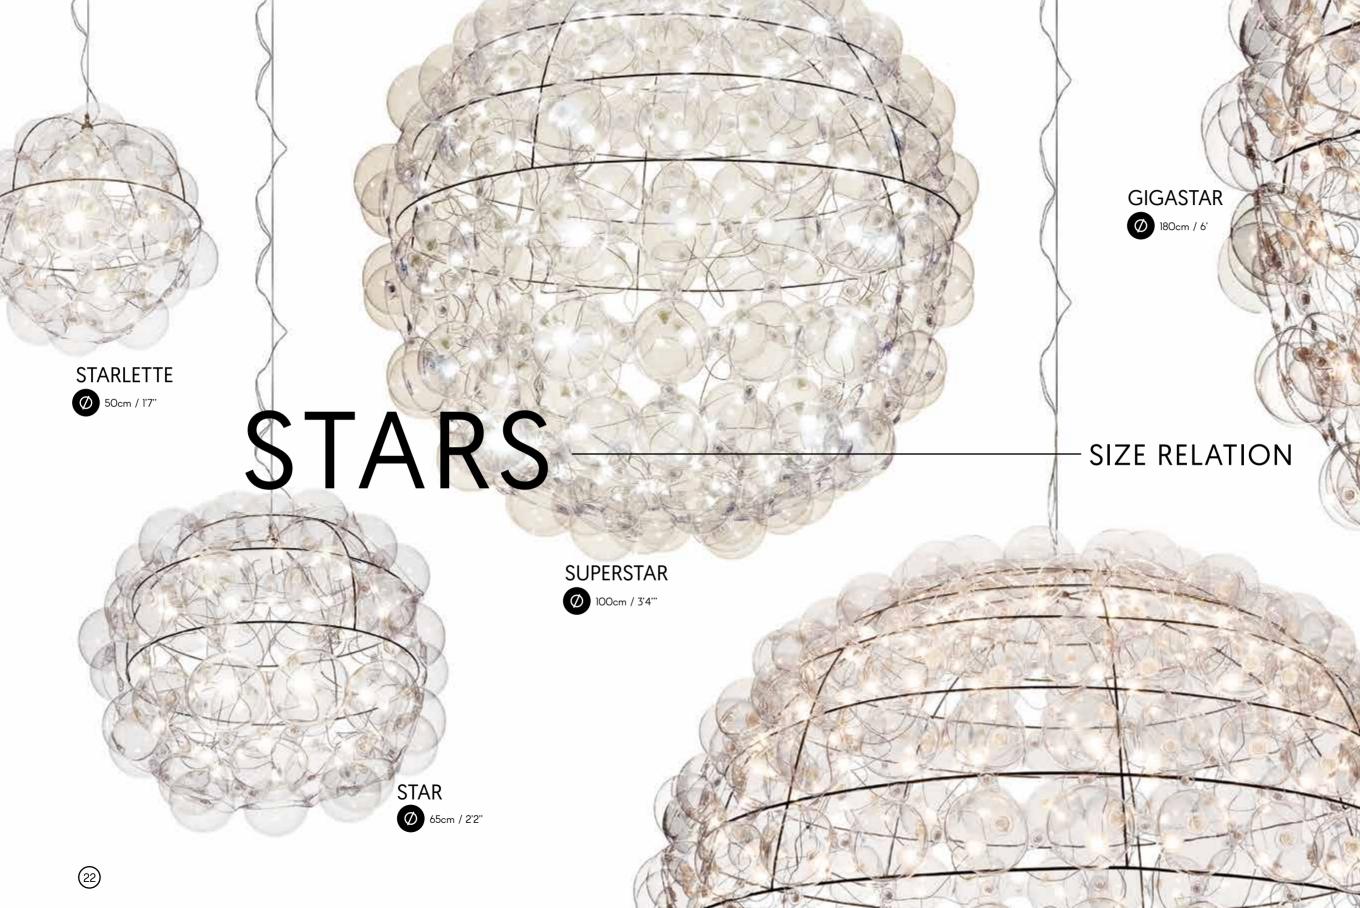

(\*)

ö

0

A group of spherical lamps made using the unique Bubbles technology. Years of experiments, many trials and prototypes, all led to the creation of these unusual lamps. The first was the STAR, designed in 2004, then came the Superstar and further Stars followed. The last, in 2016, was the smallest, Starlette. STAR lamps are suited to both residential and public spaces. Available in various shades of white light. They use their flickering beauty to transform every interior into something exceptional.

(11)

THE SMALLEST AND THE NEWEST LAMP IN THE STARS LINE LIGHTNESS AND A UNIQUE DESIGN **ON A COMPACT** SCALE.

STARLETTE

hanging lai

| Ø  | 50cm / l'7"                      |
|----|----------------------------------|
| th | 45cm / l'6"                      |
| 7  | 150 - 300cm /<br>4'11'' - 9'10'' |
| 0  | 3kg / 6.6lb                      |
| Ø  | 230V / 110V<br>OUT: 12V          |
|    | 24 LED BUBBLES®<br>modules       |

## SUPERSTAR

"TO BE A SUPERSTAR..." SOMETIMES DREAMS COME TRUE! WE PROUDLY PRESENT OUR SUPERSTAR, INTRODUCED FIRST TIME IN 2011 IN MILAN.

Superstar chandelier is made of 150 parts in transparent flexible PVC and LEDs (Bubbles® system). The air acting as a filling material makes a truly lightweight lamp. Inspired by traditional crystal chandeliers but made using modern technology, its geometrical shape fits perfectly for both contemporary and classic interiors. Constructed from polished stainless steel. Low-voltage lamp with wall/ ceiling mounted transformer in brushed stainless-steel and acrylic cover. Single suspension cord with small ceiling attachment. PVC contains UV filter to preserve the transparency. Delivered inflated.

## GIGASTAR

SPECIAL TASK LAMP WHICH GUARANTEES AN EXTRAORDINARY AND SPECTACULAR EFFECT! THE BIGGEST OF THE STARS, AN ILLUMINATING GLOBE OF IMPRESSIVE SIZE USING LIGHTWEIGHT BUBBLES TECHNOLOGY.

Gigastar is the largest stock chandelier offered by Puff-Buff, designed in 2017, an almost two-meter-wide (six feet) ball of light. It is made of 378 Bubbles® modules – pneumatic elements made from transparent, flexible PVC integrated with LEDs. Because air is the basic building material of the chandelier, it is extremely lightweight. The delicate but strong construction is made of stainless steel.