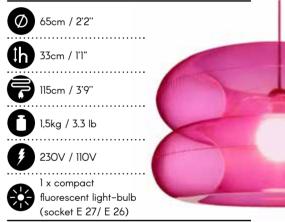

Floor lamp with a large flexible PVC shade filled with air. Inspired by the creative experiments in pop art and the designs of the '6Os. A great addition to modern, minimalist interiors, the lamp adds a dose of color and warmth. Big Pink looks great in a living room, children's room or bedroom. Suitable for public interiors, like a club, creative office space or lounge area. Brushed stainless-steel tripod, transparent inner construction. Delivered deflated with disconnected legs.