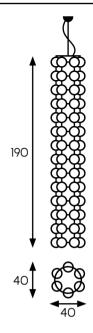

AN ORIGINAL LONG CHANDELIER, LIKE A GREAT LUMINOUS STALACTITE. EXTREMELY LIGHTWEIGHT AND CAN BE CUSTOM-MADE IN VARIOUS LENGTHS AND DIAMETERS.

(44)

### Technical data

Spectacular chandelier in the shape of a lighting column. A marriage of pneumatic technology and LEDs for special lighting effect. an important quality is its very low weight and energy-efficiency. High quality material with UV filter to preserve the transparency. Low power consumption, max. 20 W. The tube can be easily customized in thickness and length (possible L of 10 meters or more). The lamp is available with LED lights in one of three shades of white.