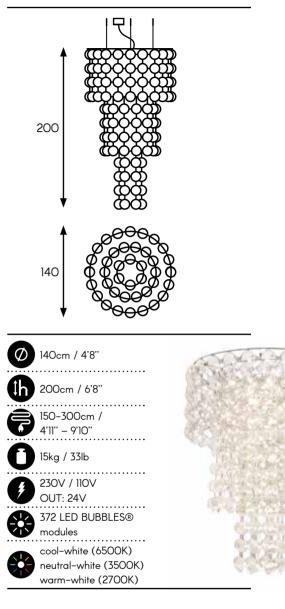

SIMPLICITY AND BEAUTY. CLASSIC SHAPE MADE USING REVOLUTIONARY BUBBLES® TECHNOLOGY.

chande

KING'S

Designed 14 years ago, the first of the large chandeliers in the collection, ever-beautiful. The form relates to the chandelier archetype, the original technology and material give the lamp a truly modern character. Air-filled PVC modules and 114 LEDs in one of three shades of white are suspended on a delicate stainless- steel polished frame. The high-quality PVC film has a UV filter for transparency protection. Extremely low weight allows the chandelier to be used in many different types of ceiling. (41)

XXL SIZE AND A SHAPE BALANCED BETWEEN MODERN AND CLASSIC. AN EXCEPTIONAL CHANDELIER, WHICH LEAVES NOBODY FEELING INDIFFERENT.

chandelier

(42)

EMPEROR'

Technical data

A chandelier made to create special interiors. Extraordinary height of 2 meters with three layers of Bubbles® lighting elements. The form relates to the archetypal palace chandelier but the original technology and material give the lamp a modern character. The air-filled modules with LEDs in one of three shades of white are suspended on a polished stainless-steel frame. Low weight gives many possibilities.