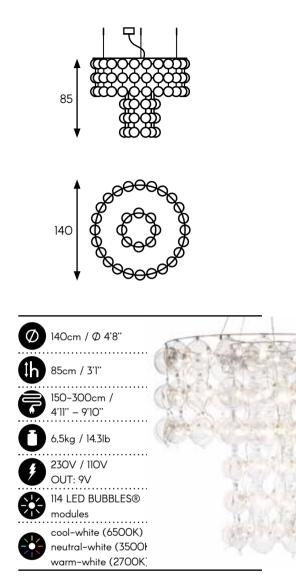

### PRINCE'S

SOFT CURVATURE AND ELEGANCE. THE COMPACT SIZE ENABLES IT TO FIT INTO THE MORE INTIMATE INTERIORS.

The smaller younger brother of the Queen's chandelier. Referring to the graceful, classic crystal chandeliers. The use of modern technology and materials gives the lamp a modern character and lightness. Prince is based on Bubbles® technology; air-filled parts from transparent PVC and LEDs. High-quality PVC contains a UV filter that protects the transparency of the lamp. The low voltage transformer is hidden in the brushed-metal ceiling rose. This chandelier was designed in 2016.