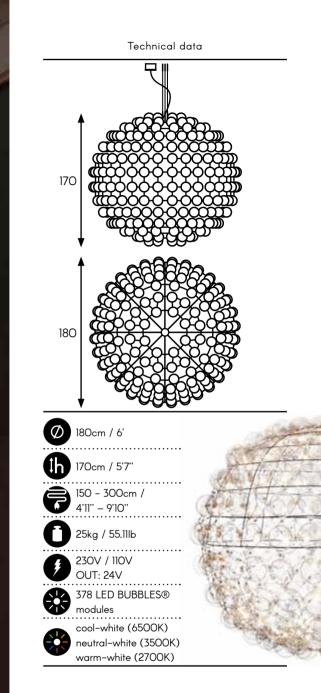

## GIGASTAR

SPECIAL TASK LAMP WHICH GUARANTEES AN EXTRAORDINARY AND SPECTACULAR EFFECT! THE BIGGEST OF THE STARS, AN ILLUMINATING GLOBE OF IMPRESSIVE SIZE USING LIGHTWEIGHT BUBBLES TECHNOLOGY.

Gigastar is the largest stock chandelier offered by Puff-Buff, designed in 2017, an almost two-meter-wide (six feet) ball of light. It is made of 378 Bubbles® modules – pneumatic elements made from transparent, flexible PVC integrated with LEDs. Because air is the basic building material of the chandelier, it is extremely lightweight. The delicate but strong construction is made of stainless steel.