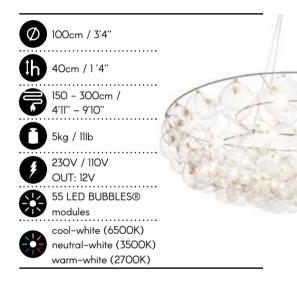

(11)

THE SMALLEST AND THE NEWEST LAMP IN THE STARS LINE LIGHTNESS AND A UNIQUE DESIGN **ON A COMPACT** SCALE.

STARLETTE

hanging lai

| Ø  | 50cm / l'7"                      |
|----|----------------------------------|
| th | 45cm / l'6"                      |
| 7  | 150 - 300cm /<br>4'11'' - 9'10'' |
| 0  | 3kg / 6.6lb                      |
| Ø  | 230V / 110V<br>OUT: 12V          |
|    | 24 LED BUBBLES®<br>modules       |

A light-weight and unique design of the STARS series on a smaller scale. The smallest and the newest lamp in the STARS line. Designed in 2016, Starlette was created at the special request of our customers, who demanded a smaller Star. And here it is - a small but truly impressive version! It works perfectly as a single lamp and also when multiplied. Very lightweight and energy-efficient. Low-voltage transformer cleverly hidden in the canopy. A construction made of polished stainless steel. The lamp is available in three shades of white light: cool, neutral or warm white.