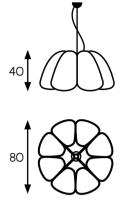

### Technical data

Elegant lamp with a large flexible air-filled shade. High-quality PVC finished in matt black and satin white. The lamp directs most of the light downwards creating a cozy mood. The brave, modern form adds character to the space and suits both residential and public interiors. Legs in brushed stainless steel, cloth-covered wire, black switch. For use with an energy-saving light bulb. Delivered deflated with disconnected legs.

Pendant lamp with large flexible, air-filled shade in high-quality PVC. The shade is shaped like an eight-part dome to direct most of the light downwards. The brave, modern form is well suited to both residential and public interiors. Finished in matt black and satin white and delivered in two options – black wire with a black canopy or black and white cloth-covered wire with canopy in polished metal. For use with an energy-saving light bulb. Delivered deflated for self-inflating. Also available in a floor version. DECORATIVE LAMP WHICH COMBINES BEAUTY WITH A TOUCH OF IRONY. INSPIRED BY BAROQUE FORMS AND MURANO GLASS CHANDELIERS. EIGHT AIR-FILLED ARMS GIVE THE APPEARANCE OF GLASS, A REAL FEATHERWEIGHT.