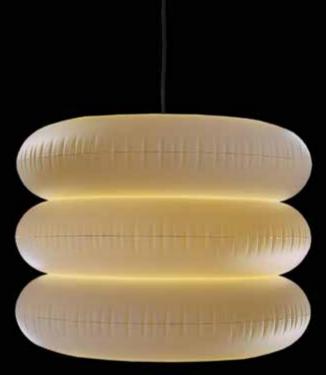

### THE ICON OF POLISH DESIGN! ROOTED IN AND INSPIRED BY THE DESIGN OF THE '60S BUT MADE USING PRESENT-DAY TECHNOLOGY.

A large and impressive lamp for indoor or outdoor use. Lightweight air-filled shape made of resistant thermoplastic polyurethane (TPU). Geometric and, at the same time, soft and elegant, it fits both a classic and modern style. Pleasant diffused light that creates a serene, cheerful mood. Lampshade in warm white with a matte finish with long black cord and internal frame in black plastic. Water-resistant (IP44) in its outdoor version. Delivered deflated for self-inflating. Easy to store.

Innovative lamp with a shade made of thermoplastic polyurethane (TPU), filled with air. Lampshade in warm white with a matte finish, elegantly rounded lines, and soft folds that are pleasing on the eye. The lamp gives off a nice diffused light. This large and impressive light adds character to an interior or garden. Delivered deflated for self-inflating. Water-resistant (IP44) in its outdoor version. For use with energy-saving light bulb. Available in two heights of lampshade.