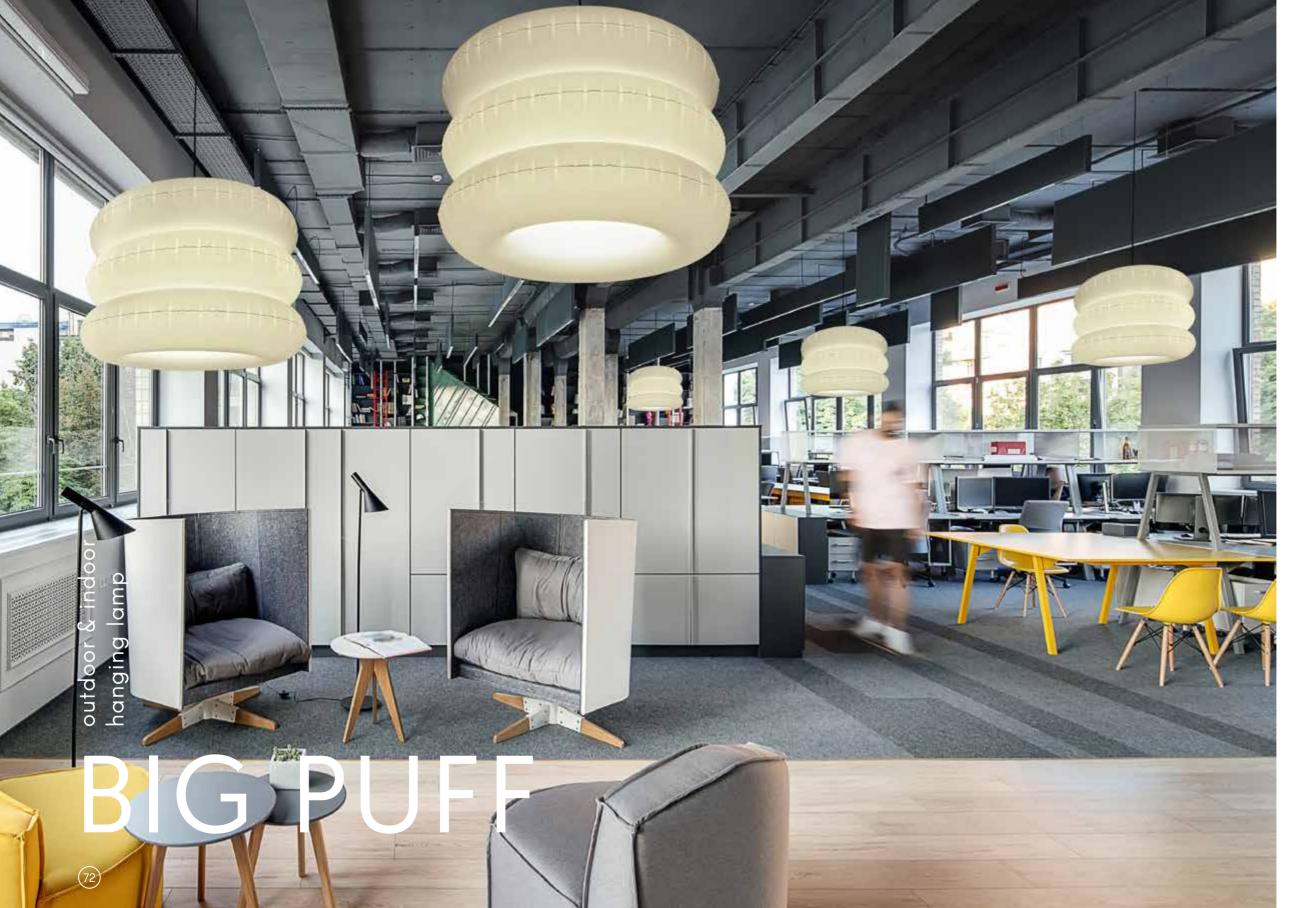

### THE ICON OF POLISH DESIGN! ROOTED IN AND INSPIRED BY THE DESIGN OF THE '60S BUT MADE USING PRESENT-DAY TECHNOLOGY.

A large and impressive lamp for indoor or outdoor use. Lightweight air-filled shape made of resistant thermoplastic polyurethane (TPU). Geometric and, at the same time, soft and elegant, it fits both a classic and modern style. Pleasant diffused light that creates a serene, cheerful mood. Lampshade in warm white with a matte finish with long black cord and internal frame in black plastic. Water-resistant (IP44) in its outdoor version. Delivered deflated for self-inflating. Easy to store.

Innovative lamp with a shade made of thermoplastic polyurethane (TPU), filled with air. Lampshade in warm white with a matte finish, elegantly rounded lines, and soft folds that are pleasing on the eye. The lamp gives off a nice diffused light. This large and impressive light adds character to an interior or garden. Delivered deflated for self-inflating. Water-resistant (IP44) in its outdoor version. For use with energy-saving light bulb. Available in two heights of lampshade.