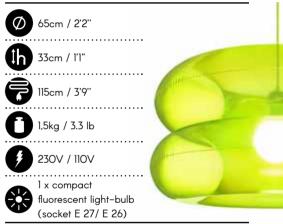

| Technical data |                                                              |          |  |   |  |
|----------------|--------------------------------------------------------------|----------|--|---|--|
|                | <b>1</b> 50<br><b>1</b> 50<br><b>1</b> 66                    | 80<br>66 |  |   |  |
| Ø              | 66cm / 2'2''                                                 |          |  | _ |  |
|                | 50cm / 1'7"<br>80cm / 2'7"                                   |          |  |   |  |
| 6<br>0         | 150cm / 4'11"<br>3.0kg / 6.6lb<br>3.5kg / 7.7lb              |          |  |   |  |
| Ø              | 230V / 110V                                                  | >        |  |   |  |
|                | l x compact<br>fluorescent light-bulb<br>(socket E 27/ E 26) |          |  |   |  |
| P44            | Water Resistant                                              |          |  |   |  |

Innovative lamp with a shade made of thermoplastic polyurethane (TPU), filled with air. Lampshade in warm white with a matte finish, elegantly rounded lines, and soft folds that are pleasing on the eye. The lamp gives off a nice diffused light. This large and impressive light adds character to an interior or garden. Delivered deflated for self-inflating. Water-resistant (IP44) in its outdoor version. For use with energy-saving light bulb. Available in two heights of lampshade.