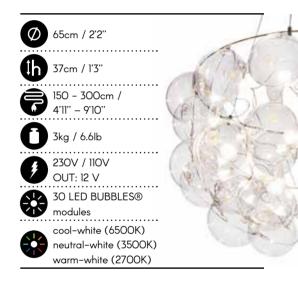

### MEGASTAR

Ø 140cm / 4'11"

23

Joined the Bubbles® line in 2018. They add a new dimension to the collection - they can conquer ceilings but they can also hang in the air. They will find themselves in interiors where great heights are not available - horizontal space is enough for them, they don't need much vertical. They are also not a burden with their (feather) weight. Round, slender and original. Available in various shades of white light.

### HALF MEGASTAR

SIMPLE FORM BUT RICH AND DECORATIVE EFFECT. A SPECTACULAR ELEMENT OF THE INTERIOR, USING UNIQUE BUBBLES® TECHNOLOGY.

Despite having the word "half" in its name, this chandelier makes a full impression. A design inspired by traditional crystal ceiling chandeliers creates new quality because of the use of modern technology. The lamp can be placed directly on the ceiling to brighten it up or it can hang in the air like a lightweight bowl of light. The construction is made of polished stainless steel. The lamp is available in cool, neutral or warm white light. HALF STAR Ø 65cm / 2'2"