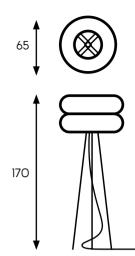

Floor lamp with a large flexible PVC shade filled with air. Inspired by the creative experiments in pop art and the designs of the '6Os. A great addition to modern, minimalist interiors, the lamp adds a dose of color and warmth. Big Pink looks great in a living room, children's room or bedroom. Suitable for public interiors, like a club, creative office space or lounge area. Brushed stainless-steel tripod, transparent inner construction. Delivered deflated with disconnected legs.