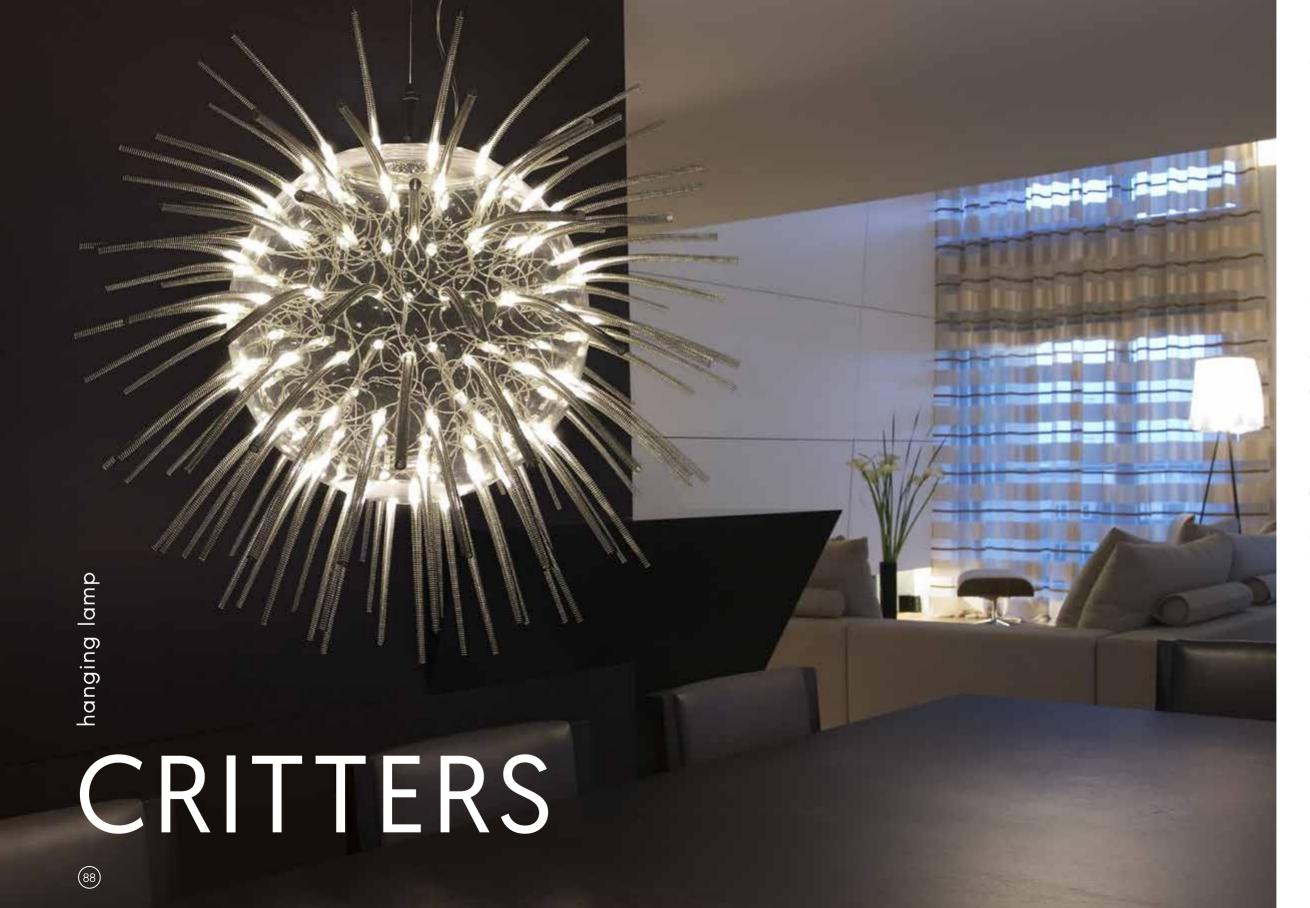

### Technical data

Uncompromising beauty. This extraordinary lamp, mesmerizing and vibrant. Steel diffusers with LEDs inside are flexible and sway with the air movement or touch. Made of clear hard- acrylic and stainless steel with delicate silver wires visible inside. The lamp throws out delicate light spots onto the surfaces around it. Available in three shades of white light. The creating of Critters takes many hours of careful assembling. Made only on request.