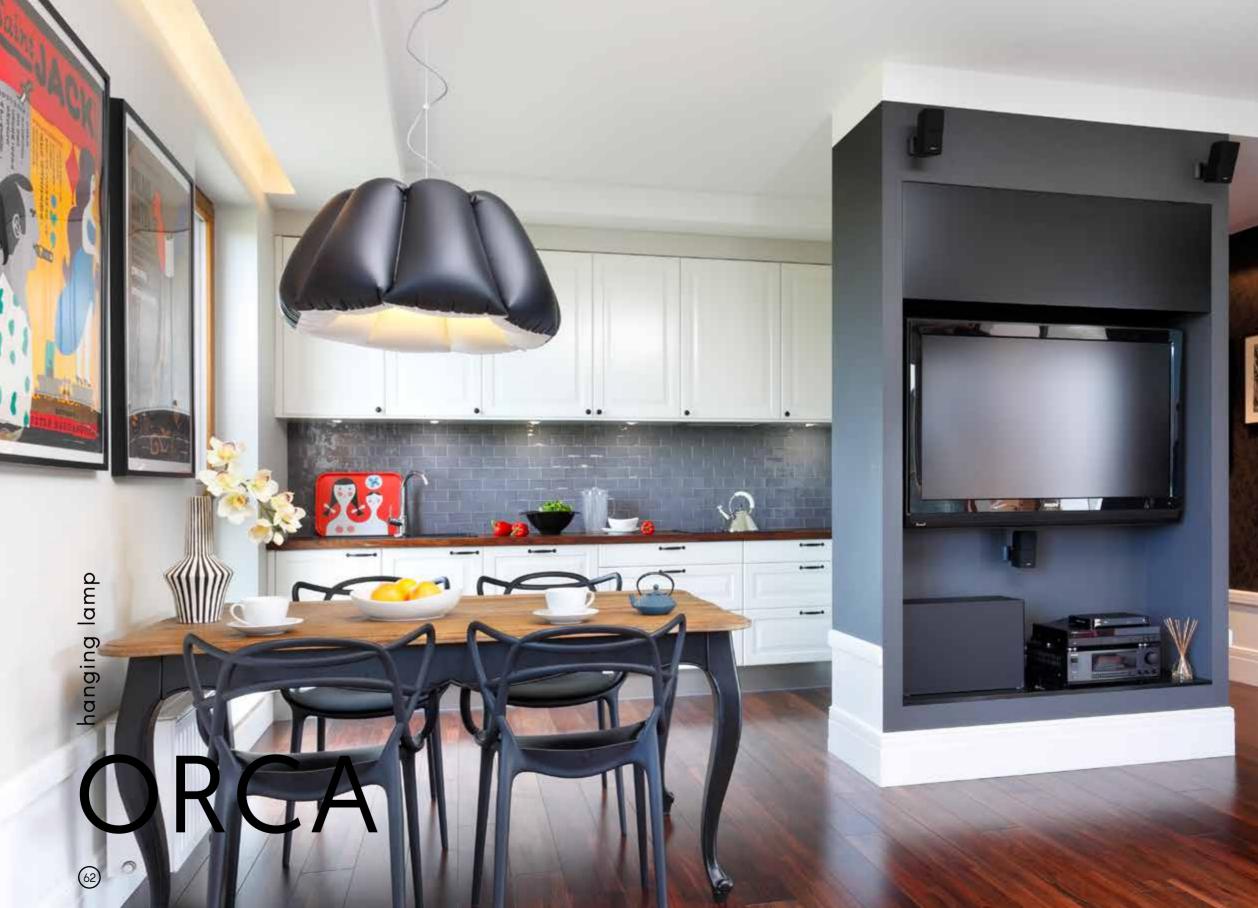

Pendant lamp with large flexible, air-filled shade in high-quality PVC. The shade is shaped like an eight-part dome to direct most of the light downwards. The brave, modern form is well suited to both residential and public interiors. Finished in matt black and satin white and delivered in two options – black wire with a black canopy or black and white cloth-covered wire with canopy in polished metal. For use with an energy-saving light bulb. Delivered deflated for self-inflating. Also available in a floor version. DECORATIVE LAMP WHICH COMBINES BEAUTY WITH A TOUCH OF IRONY. INSPIRED BY BAROQUE FORMS AND MURANO GLASS CHANDELIERS. EIGHT AIR-FILLED ARMS GIVE THE APPEARANCE OF GLASS, A REAL FEATHERWEIGHT.