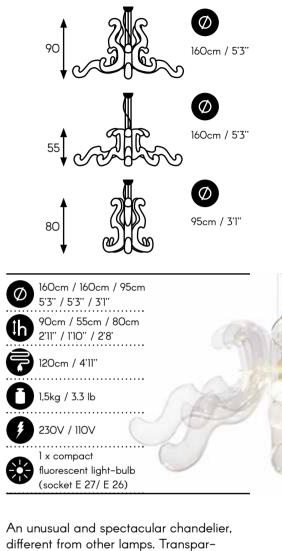

(11)

THE SMALLEST AND THE NEWEST LAMP IN THE STARS LINE LIGHTNESS AND A UNIQUE DESIGN **ON A COMPACT** SCALE.

STARLETTE

hanging lai

| Ø  | 50cm / l'7"                      |
|----|----------------------------------|
| th | 45cm / l'6"                      |
| 7  | 150 - 300cm /<br>4'11'' - 9'10'' |
| 0  | 3kg / 6.6lb                      |
| Ø  | 230V / 110V<br>OUT: 12V          |
|    | 24 LED BUBBLES®<br>modules       |