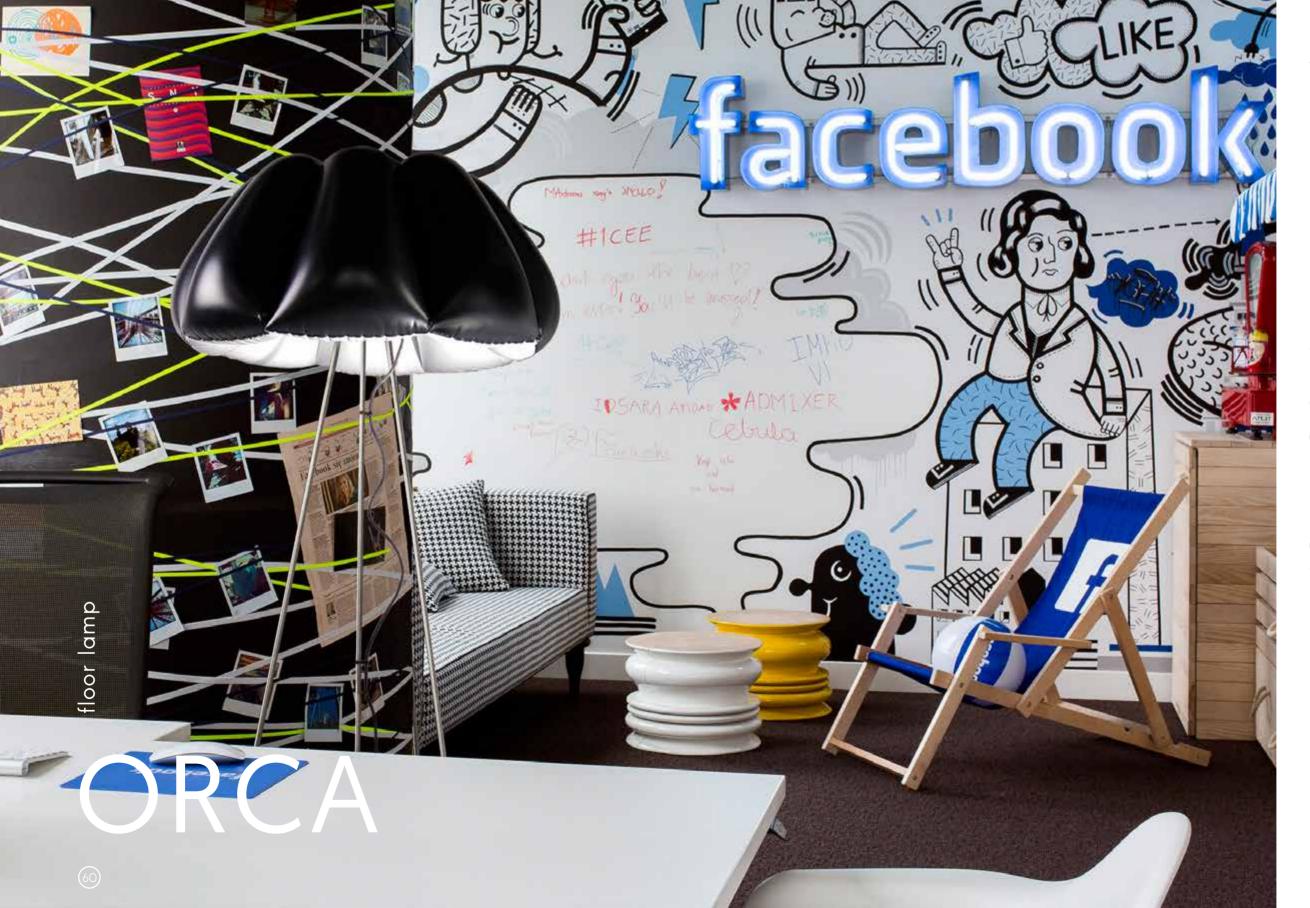

### Technical data

Elegant lamp with a large flexible air-filled shade. High-quality PVC finished in matt black and satin white. The lamp directs most of the light downwards creating a cozy mood. The brave, modern form adds character to the space and suits both residential and public interiors. Legs in brushed stainless steel, cloth-covered wire, black switch. For use with an energy-saving light bulb. Delivered deflated with disconnected legs.