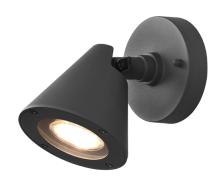

# **KAVERI - 206060142**

excl. 1x GU10 · max. 5W

Lamp(s) not included

Reduced design and classic shape – that is our outdoor luminaire KAVERI. In the entrance area, on the balcony or on the wall of your terrace, the timeless wall lamp provides an inviting ambience and optimal lighting conditions. Thanks to the weather-resistant die-cast aluminium and the IP44 protection rating, the luminaire is protected against splashing water and is therefore suitable for outdoor use. The stylish anthracite colour scheme will enhance your outdoor space with modern colour accents. For energy-saving lighting, it is recommended to use an LED illuminant. These are an optimal alternative to conventional halogen lamps and stand for a high quality of light and energy savings of up to 80%. In addition, LED lamps help you benefit from a long service life, low heat generation and at the same time protect the environment.

Diecast aluminium · Anthracite

## **Product dimensions**

Width: 10cm Height: 14cm Weight: 0,4kg