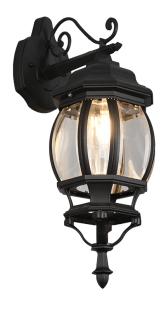

Wall lamp

Immerse yourself in a fascinating journey through time with the ELVO series! The unique design of the wall light is an eye-catcher and sets special lighting accents in your garden area or next to the entrance door. Thanks to the generous light emission, it provides pleasant light in all directions to ensure safety and create an atmospheric ambience. The light, made of high-quality diecast aluminium in matt black, lends your outdoor area an elegant charm. The use of LED light sources is recommended for energy-saving lighting. These are an ideal alternative to conventional halogen light sources and offer high light quality and energy savings of up to 80%. With LED light sources, you also benefit from a long service life and low heat generation while protecting the environment.

## **Material construction Product dimensions**

Diecast aluminium · Black mat

Width: 18cm Height: 49cm Depth: 24cm Weight: 1,4kg

Manual

**Declaration of conformity** Safety notes

**Support & Download Links** 