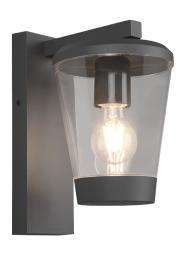

Wall lamp

# **CAVADO - 211060142**

excl. 1x E27 · max. 40W

- Wallmounting
- IP44
- Lamp(s) not included

For the perfect ambience in the outdoor area is missing next to the appropriate decoration, a beautiful lighting. With a traditional yet modern luminaire design, the CAVADO will be an eye-catcher on your exterior façade. When the luminaire is switched on, the light is pleasantly emitted to the outdoor area and provides a decorative lighting ambience. Thanks to the weather-resistant diecast aluminium and the IP44 protection rating, the wall light is ideal for lighting your outdoor area. The luminaire offers numerous application possibilities thanks to its classic shape and modern anthracite colouring. For energy-saving lighting, it is recommended to use an LED illuminant. These are an optimal alternative to conventional halogen lamps and stand for a high quality of light and energy savings of up to 80%. In addition, LED lamps help you benefit from a long service life, low heat generation and at the same time protect the environment.

#### **Material construction**

Diecast aluminium · Anthracite