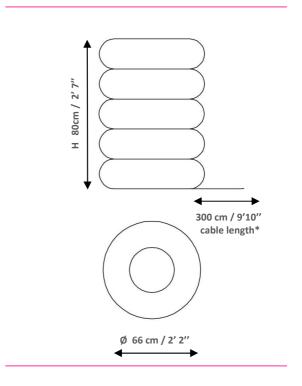

Body TPU warm white Construction PMMA Light source compact fluorescent 230 110 Input voltage ٧ ٧ 3,5 7.7 Net weight KG lb 4.0 8.8 **Gross weight** KG lb 45 x 45 x 35 cm Package - lamp deflated 1'5" x 1'5" x 1'2"

\* Standard cable length (other on request)

PUFF-BUFF I ul. Sniegockiej 10/41, 00-430 Warsaw, Poland I tel./fax. +48 22 621 08 34, cell +48 600873216 I sales@puff-buff.com I www.puff-buff.com