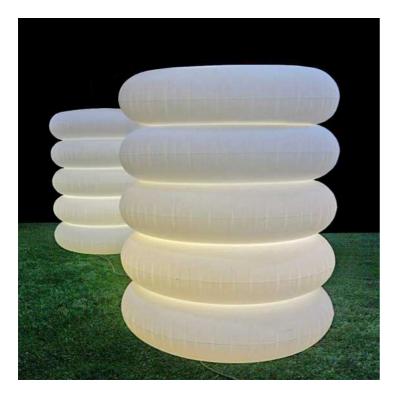

**DESIGN -** Anna Siedlecka & Radek Achramowicz

**DESCRIPTION** – Indoor / outdoor lamp with big flexible, air-filled shade in white thermo-plastic polyurethane (TPU). The air is the main material, which the lamp is built of. That's why despite its size the lamp is very lightweight. Imperceptible air is the most ecological and innocent material you can imagine, but it has immense strength. United with energy-efficient light sources makes significant alternative to conventional materials and technologies in lighting. Black electrical cable. Self-supporting construction. Delivered deflated.